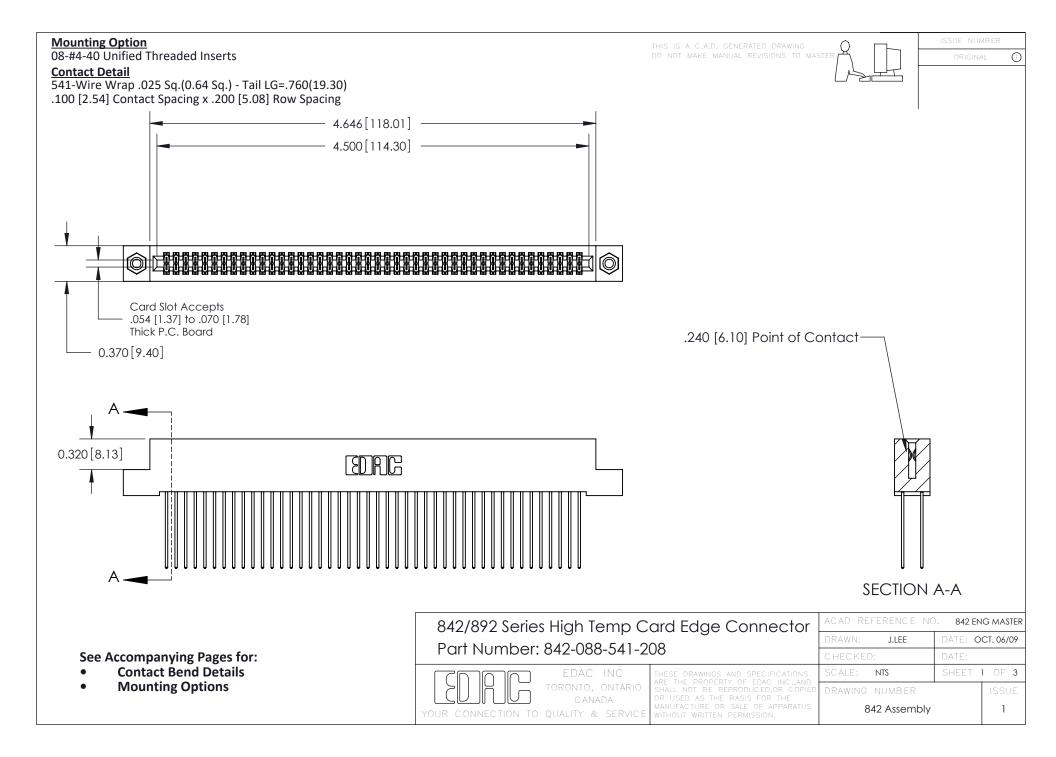

THIS IS A C.A.D. GENERATED DRAWING DO NOT MAKE MANUAL REVISIONS TO MASTER

ORIGINAL (1)



| 842/892 Series High Temp Card Edge Connector<br>Contact Bend Detail |                                                                                                 | ACAD REFERENCE NO. 842 ENG MASTER |             |                  |        |
|---------------------------------------------------------------------|-------------------------------------------------------------------------------------------------|-----------------------------------|-------------|------------------|--------|
|                                                                     |                                                                                                 | DRAWN:                            | J.LEE