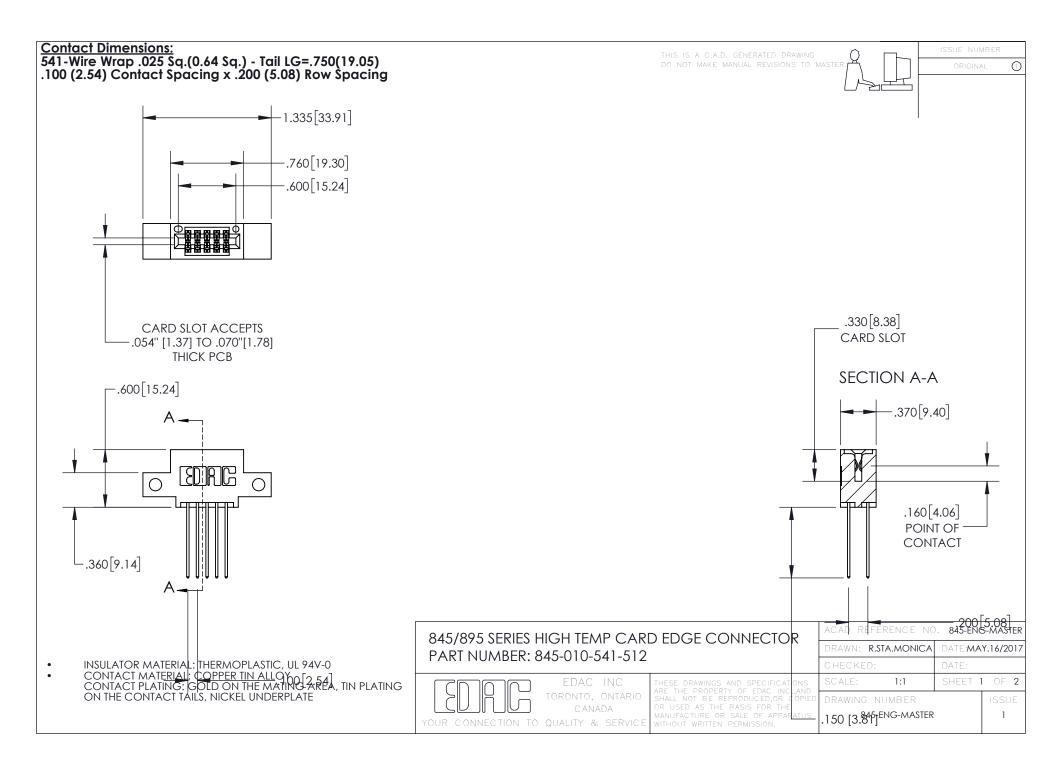

INSULATOR MATERIAL: THERMOPLASTIC POLYESTER, UL 94V-0 DAP MATERIAL AVAILABLE UPON REQUEST

**Contact Code 558** 

CONTACT MATERIAL; COPPER ALLOY CONTACT PLATING: GOLD ON THE MATING AREA, TIN PLATING ON THE CONTACT TAILS, NICKEL UNDERPLATE

## 845/895 SERIES HIGH TEMP CARD EDGE CONNECTOR CONTACT CODE 555,556,558,559,560 DIMENSIONS

YOUR CONNECTION TO QUALITY & SERVICE

Contact Code 559

|   | ACAD REFERENCE NO. 845-ENG-MASTER |                  |  |
|---|-----------------------------------|------------------|--|
|   | DRAWN: R.STA.MONICA               | DATE:MAY.16/2017 |  |
|   | CHECKED:                          | DATE:            |  |
|   | SCALE: 1:1                        | SHEET 2 OF 2     |  |
| D | DRAWING NUMBER                    | ISSUE            |  |

Contact Code 560