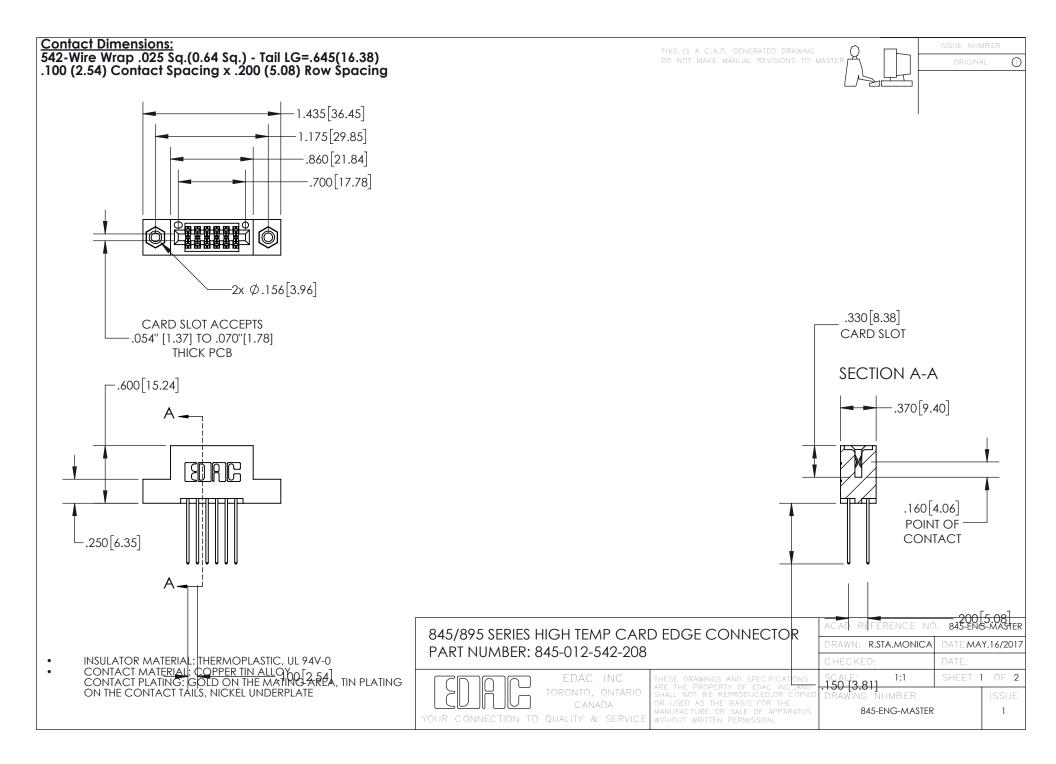

INSULATOR MATERIAL: THERMOPLASTIC POLYESTER, UL 94V-0 DAP MATERIAL AVAILABLE UPON REQUEST

**Contact Code 558** 

CONTACT MATERIAL; COPPER ALLOY CONTACT PLATING: GOLD ON THE MATING AREA, TIN PLATING ON THE CONTACT TAILS, NICKEL UNDERPLATE

## 845/895 SERIES HIGH TEMP CARD EDGE CONNECTOR CONTACT CODE 555,556,558,559,560 DIMENSIONS

YOUR CONNECTION TO QUALITY & SERVICE

Contact Code 559

|   | ACAD REFERENCE NO. 845-ENG-MASTER |                  |  |
|---|-----------------------------------|------------------|--|
|   | DRAWN: R.STA.MONICA               | DATE:MAY.16/2017 |  |
|   | CHECKED:                          | DATE:            |  |
|   | SCALE: 1:1                        | SHEET 2 OF 2     |  |
| D | DRAWING NUMBER                    | ISSUE            |  |

Contact Code 560