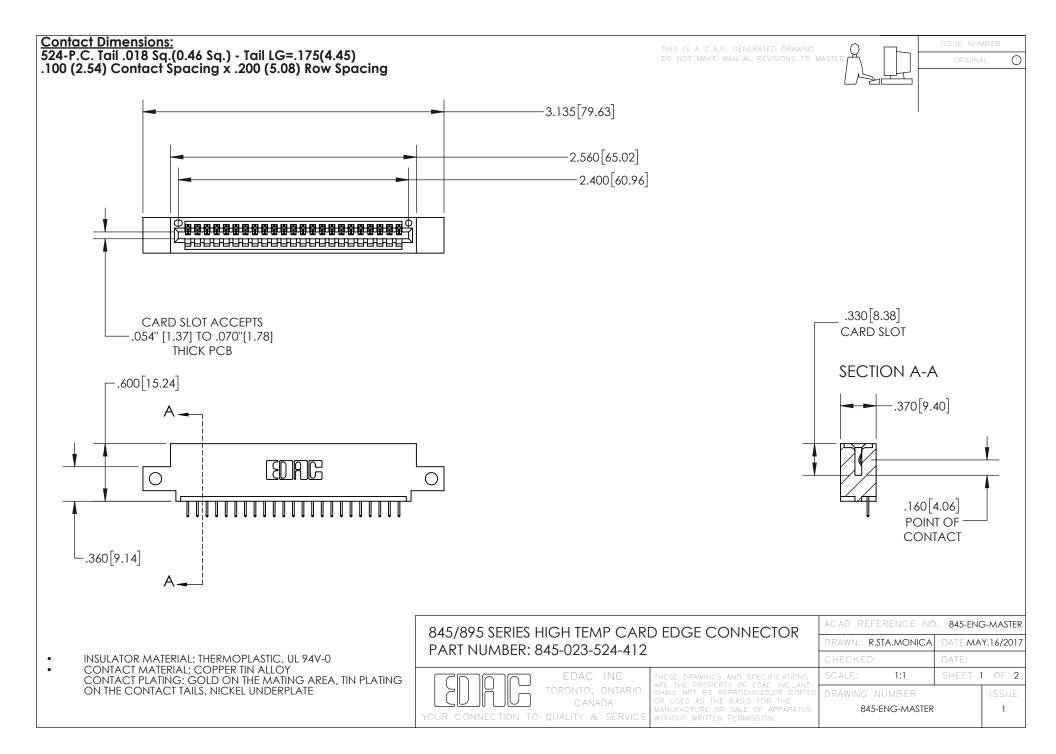

- INSULATOR MATERIAL: THERMOPLASTIC POLYESTER, UL 94V-0 DAP MATERIAL AVAILABLE UPON REQUEST
- CONTACT MATERIAL; COPPER ALLOY

CONTACT PLATING: GOLD ON THE MATING AREA, TIN PLATING ON THE CONTACT TAILS, NICKEL UNDERPLATE