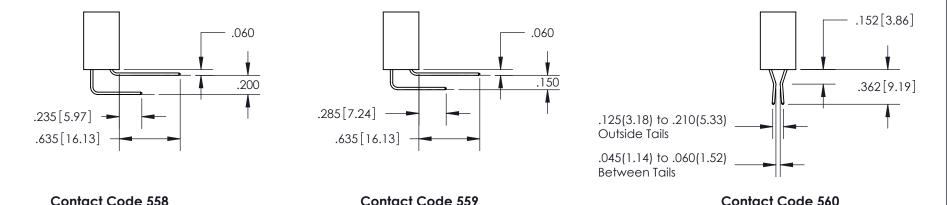

## 845/895 SERIES HIGH TEMP CARD EDGE CONNECTOR CONTACT CODE 555,556,558,559,560 DIMENSIONS

YOUR CONNECTION TO QUALITY & SERVICE

|   | ACAD REFERENCE NO. 845-ENG-MASTER |                          |
|---|-----------------------------------|--------------------------|
|   | DRAWN: R.STA.MONICA               | DATE: <b>MAY.16/2017</b> |
|   | CHECKED:                          | DATE:                    |
|   | SCALE: 1:1                        | SHEET 2 OF 2             |
| D | DRAWING NUMBER                    | ISSUE                    |