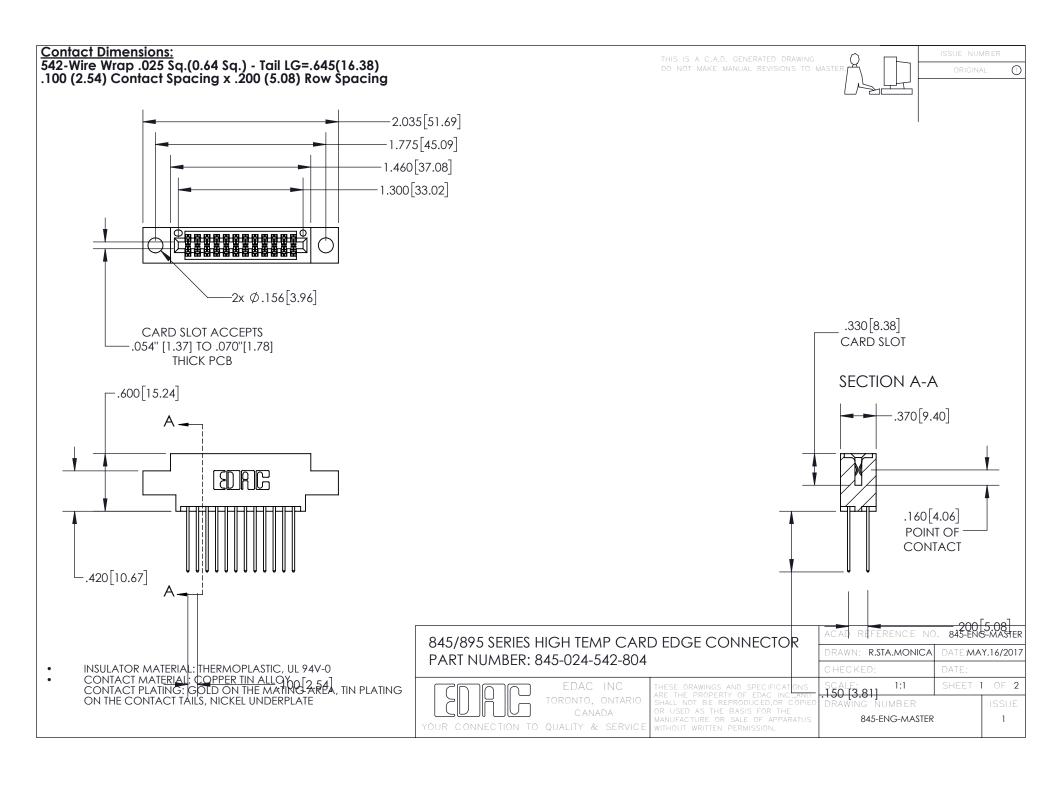

- INSULATOR MATERIAL: THERMOPLASTIC POLYESTER, UL 94V-0 DAP MATERIAL AVAILABLE UPON REQUEST
- CONTACT MATERIAL; COPPER ALLOY

CONTACT PLATING: GOLD ON THE MATING AREA, TIN PLATING ON THE CONTACT TAILS, NICKEL UNDERPLATE