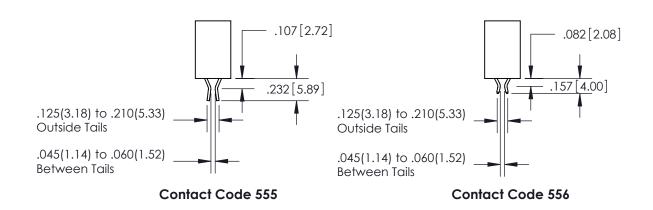

## 845/895 SERIES HIGH TEMP CARD EDGE CONNECTOR CONTACT CODE 555,556,558,559,560 DIMENSIONS

YOUR CONNECTION TO QUALITY & SERVICE

|   | ACAD REFERENCE NO. 845-ENG-MASTER |                          |
|---|-----------------------------------|--------------------------|
|   | DRAWN: R.STA.MONICA               | DATE: <b>MAY.16/2017</b> |
|   | CHECKED:                          | DATE:                    |
|   | SCALE: 1:1                        | SHEET 2 OF 2             |
| D | DRAWING NUMBER                    | ISSUE                    |