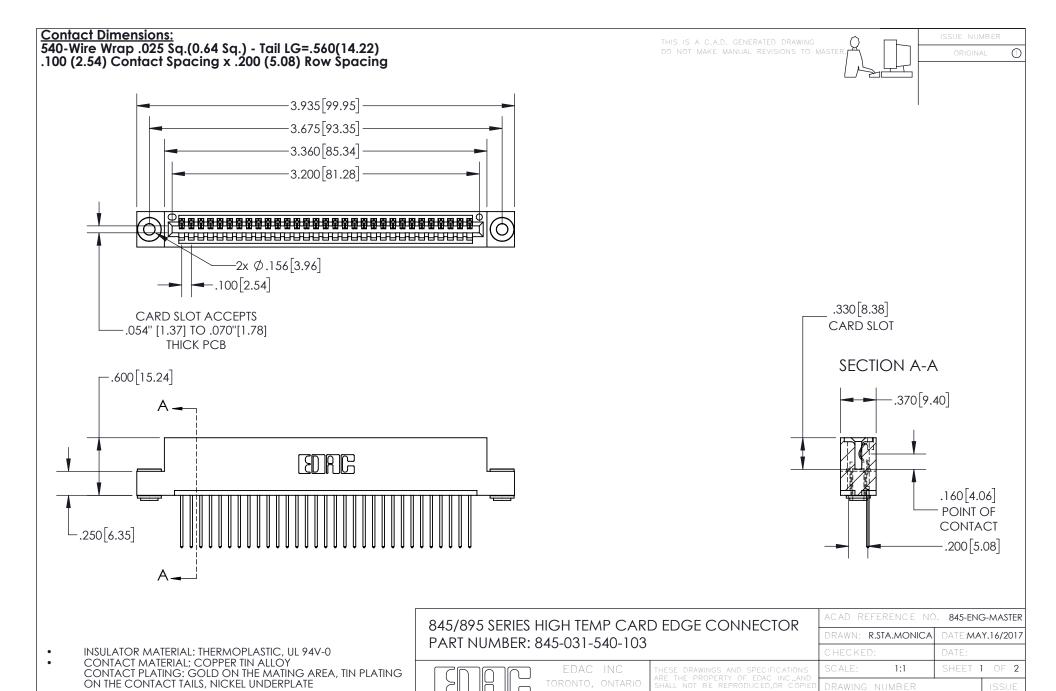

YOUR CONNECTION TO QUALITY & SERVICE

845-ENG-MASTER







INSULATOR MATERIAL: THERMOPLASTIC POLYESTER, UL 94V-0 DAP MATERIAL AVAILABLE UPON REQUEST

**Contact Code 558** 

CONTACT MATERIAL; COPPER ALLOY CONTACT PLATING: GOLD ON THE MATING AREA, TIN PLATING ON THE CONTACT TAILS, NICKEL UNDERPLATE

## 845/895 SERIES HIGH TEMP CARD EDGE CONNECTOR CONTACT CODE 555,556,558,559,560 DIMENSIONS

YOUR CONNECTION TO QUALITY & SERVICE

Contact Code 559

|   | ACAD REFERENCE NO. 845-ENG-MASTER |                  |  |
|---|-----------------------------------|------------------|--|
|   | DRAWN: R.STA.MONICA               | DATE:MAY.16/2017 |  |
|   | CHECKED:                          | DATE:            |  |
|   | SCALE: 1:1                        | SHEET 2 OF 2     |  |
| D | DRAWING NUMBER