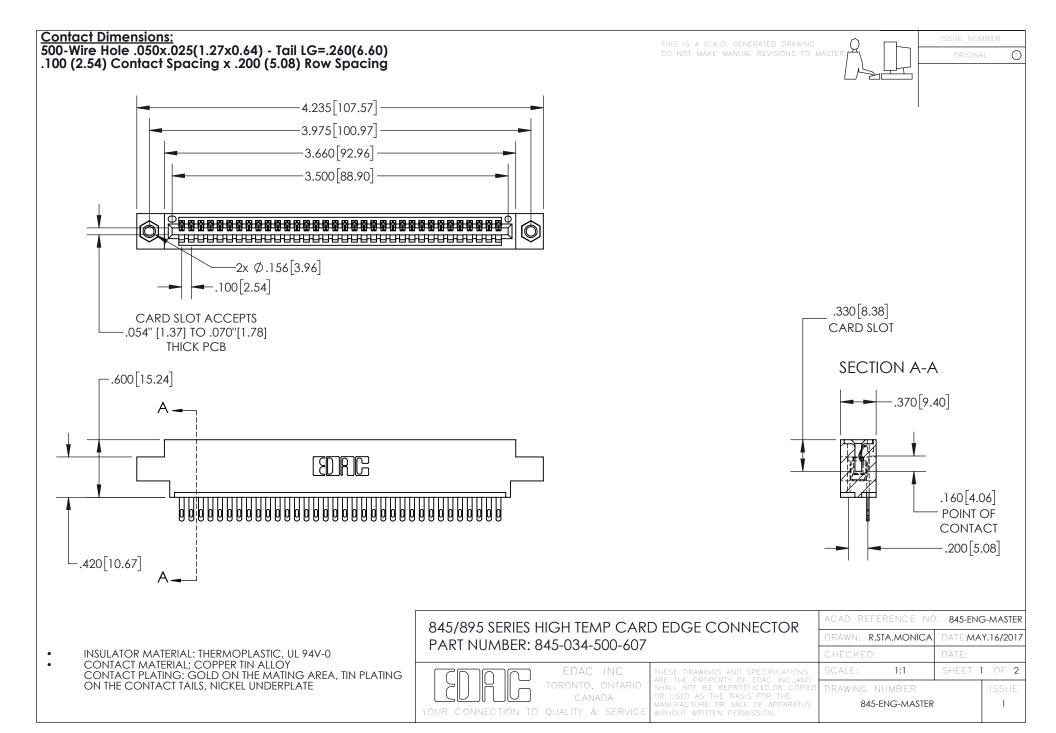

INSULATOR MATERIAL: THERMOPLASTIC POLYESTER, UL 94V-0 DAP MATERIAL AVAILABLE UPON REQUEST

**Contact Code 558** 

CONTACT MATERIAL; COPPER ALLOY CONTACT PLATING: GOLD ON THE MATING AREA, TIN PLATING ON THE CONTACT TAILS, NICKEL UNDERPLATE

## 845/895 SERIES HIGH TEMP CARD EDGE CONNECTOR CONTACT CODE 555,556,558,559,560 DIMENSIONS

YOUR CONNECTION TO QUALITY & SERVICE

Contact Code 559

|   | ACAD REFERENCE NO. 845-ENG-MASTER |                  |  |
|---|-----------------------------------|------------------|--|
|   | DRAWN: R.STA.MONICA               | DATE:MAY.16/2017 |  |
|   | CHECKED:                          | DATE:            |  |
|   | SCALE: 1:1                        | SHEET 2 OF 2     |  |
| D | DRAWING NUMBER                    | ISSUE            |  |

Contact Code 560

845-ENG-MASTER