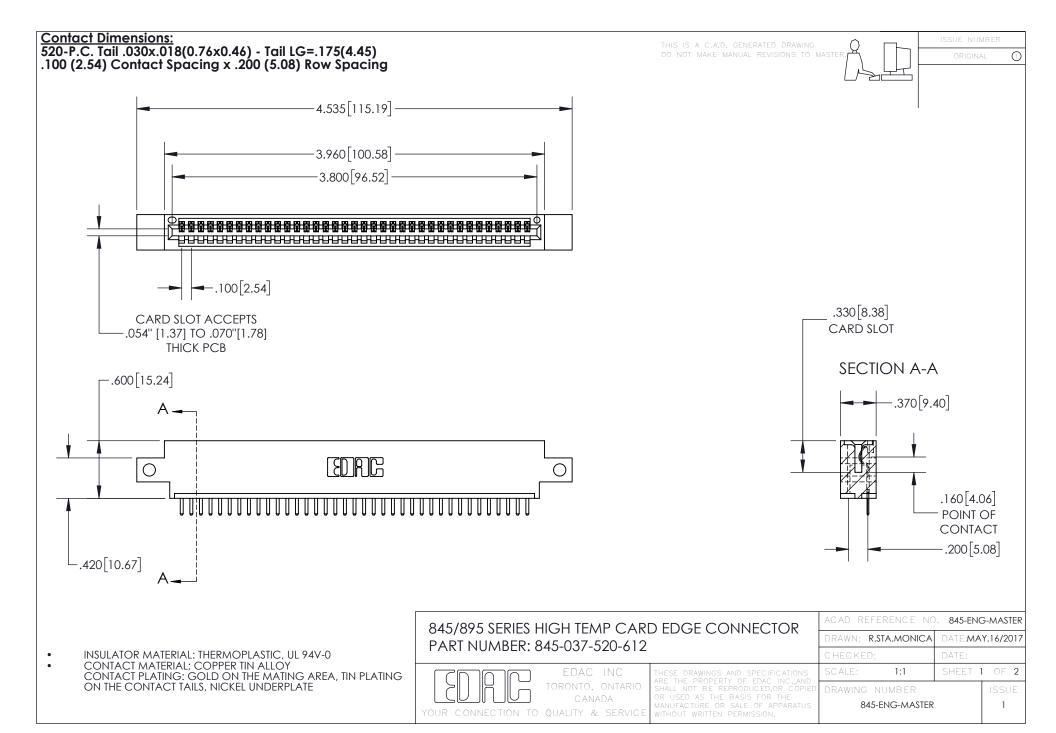

INSULATOR MATERIAL: THERMOPLASTIC POLYESTER, UL 94V-0 DAP MATERIAL AVAILABLE UPON REQUEST

**Contact Code 558** 

CONTACT MATERIAL; COPPER ALLOY CONTACT PLATING: GOLD ON THE MATING AREA, TIN PLATING ON THE CONTACT TAILS, NICKEL UNDERPLATE

## 845/895 SERIES HIGH TEMP CARD EDGE CONNECTOR CONTACT CODE 555,556,558,559,560 DIMENSIONS

YOUR CONNECTION TO QUALITY & SERVICE

Contact Code 559

|   | ACAD REFERENCE NO. 845-ENG-MASTER |                  |  |
|---|-----------------------------------|------------------|--|
|   | DRAWN: R.STA.MONICA               | DATE:MAY.16/2017 |  |
|   | CHECKED:                          | DATE:            |  |
|   | SCALE: 1:1                        | SHEET 2 OF 2     |  |
| D | DRAWING NUMBER                    | ISSUE            |  |

Contact Code 560

845-ENG-MASTER