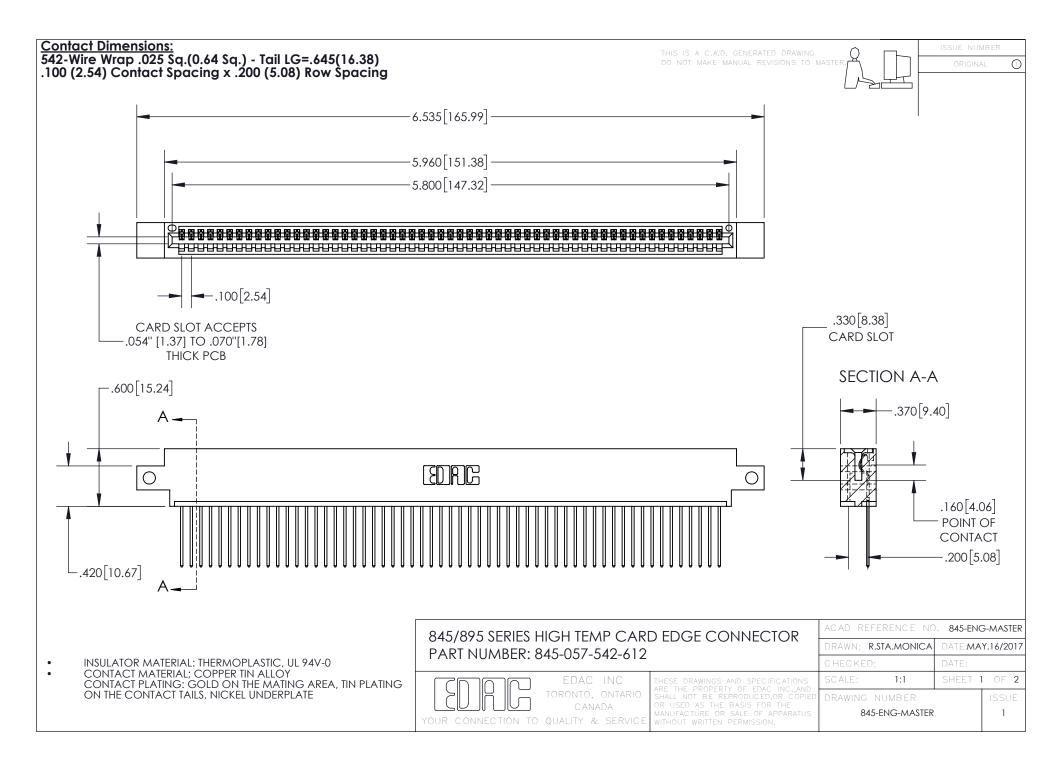

INSULATOR MATERIAL: THERMOPLASTIC POLYESTER, UL 94V-0 DAP MATERIAL AVAILABLE UPON REQUEST

**Contact Code 558** 

CONTACT MATERIAL; COPPER ALLOY CONTACT PLATING: GOLD ON THE MATING AREA, TIN PLATING ON THE CONTACT TAILS, NICKEL UNDERPLATE

## 845/895 SERIES HIGH TEMP CARD EDGE CONNECTOR CONTACT CODE 555,556,558,559,560 DIMENSIONS

YOUR CONNECTION TO QUALITY & SERVICE

Contact Code 559

|   | ACAD REFERENCE NO. 845-ENG-MASTER |                  |  |
|---|-----------------------------------|------------------|--|
|   | DRAWN: R.STA.MONICA               | DATE:MAY.16/2017 |  |
|   | CHECKED:                          | DATE:            |  |
|   | SCALE: 1:1                        | SHEET 2 OF 2     |  |
| D | DRAWING NUMBER                    | ISSUE            |  |

Contact Code 560