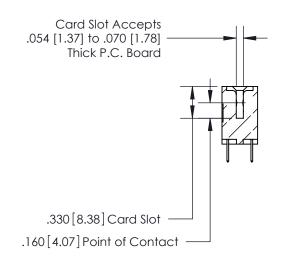

.165[4.19] .375 [9.54] .125(3.18) to .210(5.33) .125(3.18) to .210(5.33)

**Contact Code 558** 

**Contact Code 559** 

**Contact Code 560** 

INSULATOR MATERIAL: THERMOPLASTIC POLYESTER, UL 94V-0 CONTACT MATERIAL; COPPER, NICKEL, TIN ALLOY CA-725 CONTACT PLATING: GOLD ON THE MATING AREA, TIN-LEAD ON THE CONTACT TAILS, NICKEL UNDERPLATE