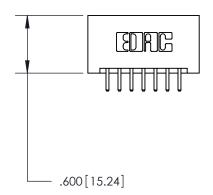

<u>Contact Dimensions:</u> 520-P.C. Tail .030x.018 (0.76x0.46) - Tail LG. = .175 (4.45) .125 (3.18) Contact Spacing x .250 (6.35) Row Spacing

- INSULATOR MATERIAL: THERMOPLASTIC POLYESTER, UL 94V-0 CONTACT MATERIAL; COPPER, NICKEL, TIN ALLOY CA-725
- CONTACT PLATING: GOLD ON THE MATING AREA, TIN-LEAD ON THE CONTACT TAILS, NICKEL UNDERPLATE