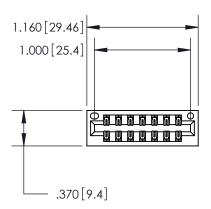

<u>Contact Dimensions:</u> 520-P.C. Tail .030x.018 (0.76x0.46) - Tail LG. = .175 (4.45) .125 (3.18) Contact Spacing x .250 (6.35) Row Spacing

- INSULATOR MATERIAL: THERMOPLASTIC POLYESTER, UL 94V-0 CONTACT MATERIAL; COPPER, NICKEL, TIN ALLOY CA-725
- CONTACT PLATING: GOLD ON THE MATING AREA, TIN-LEAD ON THE CONTACT TAILS, NICKEL UNDERPLATE