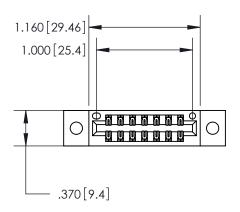

YOUR CONNECTION TO QUALITY & SERVICE

PART NUMBER: 846-014-526-802

**EDAC INC** TORONTO, ONTARIO CANADA

846/896 SERIES HIGH TEMP CARD EDGE CONNECTOR

THESE DRAWINGS AND SPECIFICATIONS ARE THE PROPERTY OF EDAC INC.,AND SHALL NOT BE REPRODUCED, OR COPIED OR USED AS THE BASIS FOR THE MANUFACTURE OR SALE OF APPARATUS WITHOUT WRITTEN PERMISSION.

## ACAD REFERENCE NO. 846-ENG-MASTER DRAWN: J.LEE DATE: APR. 22/09 CHECKED: DATE: SCALE: OF 2 1:1 SHEET 1 DRAWING NUMBER **ISSUE** 846-ENG-MASTER

THIS IS A C.A.D. GENERATED DRAWING DO NOT MAKE MANUAL REVISIONS TO MASTER.