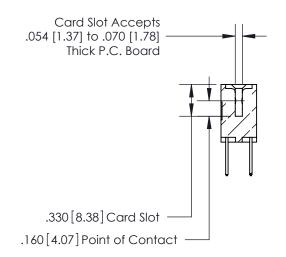

**Contact Code 560** 

INSULATOR MATERIAL: THERMOPLASTIC POLYESTER, UL 94V-0 CONTACT MATERIAL; COPPER, NICKEL, TIN ALLOY CA-725 CONTACT PLATING: GOLD ON THE MATING AREA, TIN-LEAD ON THE CONTACT TAILS, NICKEL UNDERPLATE

**Contact Code 558** 

## 846/896 SERIES HIGH TEMP CARD EDGE CONNECTOR CONTACT CODE 555,556,558,559,560 DIMENSIONS

.150 [3.81]

YOUR CONNECTION TO QUALITY & SERVICE

**Contact Code 559** 

**EDAC INC** TORONTO, ONTARIO CANADA

THESE DRAWINGS AND SPECIFICATIONS ARE THE PROPERTY OF EDAC INC.,AND SHALL NOT BE REPRODUCED, OR COPIED OR USED AS THE BASIS FOR THE MANUFACTURE OR SALE OF APPARATUS WITHOUT WRITTEN PERMISSION.