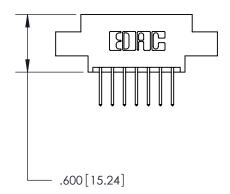

YOUR CONNECTION TO QUALITY & SERVICE

PART NUMBER: 846-014-526-802

**EDAC INC** TORONTO, ONTARIO CANADA

846/896 SERIES HIGH TEMP CARD EDGE CONNECTOR

THESE DRAWINGS AND SPECIFICATIONS ARE THE PROPERTY OF EDAC INC.,AND SHALL NOT BE REPRODUCED, OR COPIED OR USED AS THE BASIS FOR THE MANUFACTURE OR SALE OF APPARATUS WITHOUT WRITTEN PERMISSION.

## ACAD REFERENCE NO. 846-ENG-MASTER DRAWN: J.LEE DATE: APR. 22/09 CHECKED: DATE: SCALE: OF 2 1:1 SHEET 1 DRAWING NUMBER **ISSUE** 846-ENG-MASTER

THIS IS A C.A.D. GENERATED DRAWING DO NOT MAKE MANUAL REVISIONS TO MASTER.