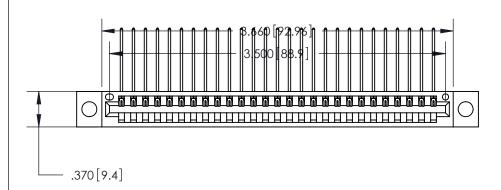

<u>Contact Dimensions:</u>
559-90 Degree Bend (Code 541 Contacts)
See Sheet 2 for Contact Code 555, 556, 558, 559, 560 Dimensions

THIS IS A C.A.D. GENERATED DRAWING DO NOT MAKE MANUAL REVISIONS TO MASTER.

ISSUE NUMBER ORIGINAL

1

.600 [15.24]

.330 [8.38] Card Slot .160 [4.07] Point of Contact —

Card Slot Accepts .054 [1.37] to .070 [1.78] Thick P.C. Board

846/896 SERIES HIGH TEMP CARD EDGE CONNECTOR PART NUMBER: 846-027-559-604