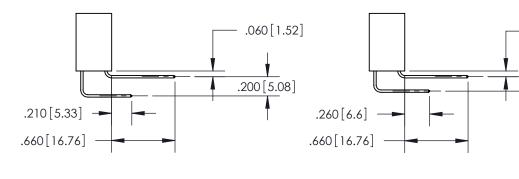

**Contact Code 560** 

INSULATOR MATERIAL: THERMOPLASTIC POLYESTER, UL 94V-0 CONTACT MATERIAL; COPPER, NICKEL, TIN ALLOY CA-725 CONTACT PLATING: GOLD ON THE MATING AREA, TIN-LEAD ON THE CONTACT TAILS, NICKEL UNDERPLATE

**Outside Tails** 

**Outside Tails** 

| ACAD REFERENCE NO. |       | 846-ENG-MASTER   |        |
|--------------------|-------|------------------|--------|
| DRAWN:             | J.LEE | DATE: APR. 22/09 |        |
| CHECKED:           |       | DATE:            |        |
| SCALE:             | 1:1   | SHEET            | 2 OF 2 |
| DRAWING N          | UMBER |                  | ISSUE  |