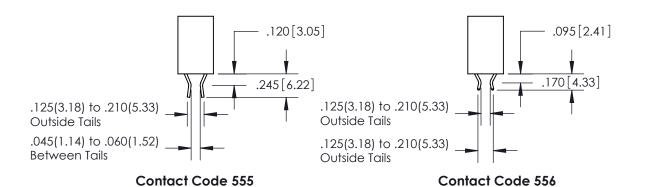

ISSUE NUMBER

.165[4.19]

ORIGINAL

1

.060 [1.52] .150 [3.81] .125(3.18) to .210(5.33)

.375 [9.54] .125(3.18) to .210(5.33)

**Contact Code 558** 

**Contact Code 559** 

## 846/896 SERIES HIGH TEMP CARD EDGE CONNECTOR CONTACT CODE 555,556,558,559,560 DIMENSIONS

YOUR CONNECTION TO QUALITY & SERVICE

**EDAC INC** TORONTO, ONTARIO CANADA

THESE DRAWINGS AND SPECIFICATIONS ARE THE PROPERTY OF EDAC INC.,AND SHALL NOT BE REPRODUCED, OR COPIED OR USED AS THE BASIS FOR THE MANUFACTURE OR SALE OF APPARATUS WITHOUT WRITTEN PERMISSION.