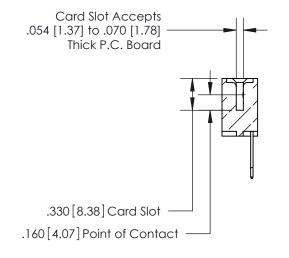

846/896 SERIES HIGH TEMP CARD EDGE CONNECTOR PART NUMBER: 846-031-522-604

YOUR CONNECTION TO QUALITY & SERVICE

**EDAC INC** TORONTO, ONTARIO CANADA

THESE DRAWINGS AND SPECIFICATIONS ARE THE PROPERTY OF EDAC INC., AND SHALL NOT BE REPRODUCED, OR COPIED OR USED AS THE BASIS FOR THE MANUFACTURE OR SALE OF APPARATUS WITHOUT WRITTEN PERMISSION.

| ACAD REFERENCE NO. | 846-ENG-MASTER   |  |
|--------------------|------------------|--|
| DRAWN: J.LEE       | DATE: APR. 22/09 |  |
| CHECKED:           | DATE:            |  |
| SCALE: 1:1         | SHEET 1 OF 2     |  |
| DRAWING NUMBER     | ISSUE            |  |
| 846-ENG-MASTER     | 1                |  |