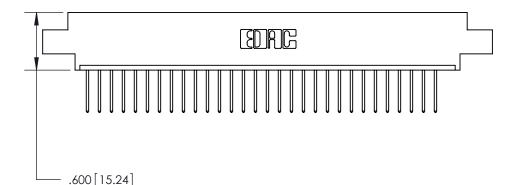

846/896 SERIES HIGH TEMP CARD EDGE CONNECTOR PART NUMBER: 846-031-522-604

YOUR CONNECTION TO QUALITY & SERVICE

**EDAC INC** TORONTO, ONTARIO CANADA

THESE DRAWINGS AND SPECIFICATIONS ARE THE PROPERTY OF EDAC INC., AND SHALL NOT BE REPRODUCED, OR COPIED OR USED AS THE BASIS FOR THE MANUFACTURE OR SALE OF APPARATUS WITHOUT WRITTEN PERMISSION.

| ACAD REFERENCE NO. | 846-ENG-MASTER   |  |
|--------------------|------------------|--|
| DRAWN: J.LEE       | DATE: APR. 22/09 |  |
| CHECKED:           | DATE:            |  |
| SCALE: 1:1         | SHEET 1 OF 2     |  |
| DRAWING NUMBER     | ISSUE            |  |
| 846-ENG-MASTER     | 1                |  |