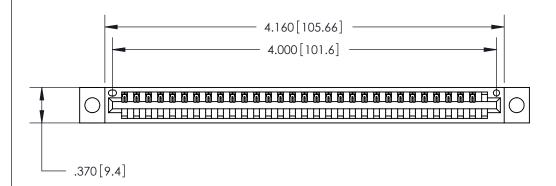

<u>Contact Dimensions:</u> 522-P.C. Tail .025 Sq. (0.64 Sq.) - Tail LG. =.440 (11.18) .125 (3.18) Contact Spacing x .250 (6.35) Row Spacing

THIS IS A C.A.D. GENERATED DRAWING DO NOT MAKE MANUAL REVISIONS TO MASTER.

846/896 SERIES HIGH TEMP CARD EDGE CONNECTOR PART NUMBER: 846-031-522-604

YOUR CONNECTION TO QUALITY & SERVICE

**EDAC INC** TORONTO, ONTARIO CANADA

THESE DRAWINGS AND SPECIFICATIONS ARE THE PROPERTY OF EDAC INC., AND SHALL NOT BE REPRODUCED, OR COPIED OR USED AS THE BASIS FOR THE MANUFACTURE OR SALE OF APPARATUS WITHOUT WRITTEN PERMISSION.

| ACAD REFERENCE NO. | 846-ENG-MASTER   |  |
|--------------------|------------------|--|
| DRAWN: J.LEE       | DATE: APR. 22/09 |  |
| CHECKED:           | DATE:            |  |
| SCALE: 1:1         | SHEET 1 OF 2     |  |
| DRAWING NUMBER     | ISSUE            |  |
| 846-ENG-MASTER     | 1                |  |