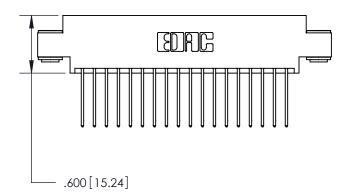

OAZ ENIO NACTED

THIS IS A C.A.D. GENERATED DRAWING DO NOT MAKE MANUAL REVISIONS TO MASTER.

ISSUE NUMBER

.165[4.19]

.375 [9.54]

ORIGINAL

1

.060 [1.52] .125(3.18) to .210(5.33) **Outside Tails** .125(3.18) to .210(5.33) **Outside Tails** 