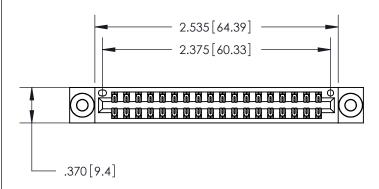

THIS IS A C.A.D. GENERATED DRAWING DO NOT MAKE MANUAL REVISIONS TO MASTER.

1

ACAD DEFEDENCE NO

| 846/896 SERIES HIGH TEMP CARD EDGE CONNECTOR | R |
|----------------------------------------------|---|
| PART NUMBER: 846-036-540-803                 |   |

<u>Contact Dimensions:</u> 540-Wire Wrap .025 Sq. (0.64 Sq.) - Tail LG. =.560 (14.22) .125 (3.18) Contact Spacing x .250 (6.35) Row Spacing

INSULATOR MATERIAL: THERMOPLASTIC POLYESTER, UL 94V-0 CONTACT MATERIAL; COPPER, NICKEL, TIN ALLOY CA-725 CONTACT PLATING: GOLD ON THE MATING AREA, TIN-LEAD ON THE CONTACT TAILS, NICKEL UNDERPLATE