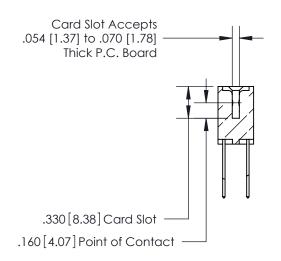

## 846/896 SERIES HIGH TEMP CARD EDGE CONNECTOR CONTACT CODE 555,556,558,559,560 DIMENSIONS

.150 [3.81]

YOUR CONNECTION TO QUALITY & SERVICE

**Contact Code 559** 

**EDAC INC** TORONTO, ONTARIO CANADA

THESE DRAWINGS AND SPECIFICATIONS ARE THE PROPERTY OF EDAC INC.,AND SHALL NOT BE REPRODUCED, OR COPIED OR USED AS THE BASIS FOR THE MANUFACTURE OR SALE OF APPARATUS WITHOUT WRITTEN PERMISSION.

**Contact Code 560** 

INSULATOR MATERIAL: THERMOPLASTIC POLYESTER, UL 94V-0 CONTACT MATERIAL; COPPER, NICKEL, TIN ALLOY CA-725 CONTACT PLATING: GOLD ON THE MATING AREA, TIN-LEAD ON THE CONTACT TAILS, NICKEL UNDERPLATE

**Contact Code 558** 