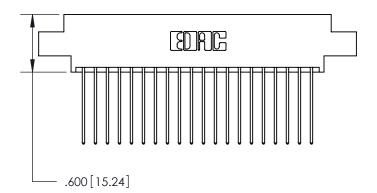

THIS IS A C.A.D. GENERATED DRAWING DO NOT MAKE MANUAL REVISIONS TO MASTER.

ISSUE NUMBER

.165[4.19]

.375 [9.54]

ORIGINAL

1

.060 [1.52] .125(3.18) to .210(5.33) **Outside Tails** .125(3.18) to .210(5.33) **Outside Tails** 

**Contact Code 560** 

INSULATOR MATERIAL: THERMOPLASTIC POLYESTER, UL 94V-0 CONTACT MATERIAL; COPPER, NICKEL, TIN ALLOY CA-725 CONTACT PLATING: GOLD ON THE MATING AREA, TIN-LEAD ON THE CONTACT TAILS, NICKEL UNDERPLATE

**Contact Code 558** 

## 846/896 SERIES HIGH TEMP CARD EDGE CONNECTOR CONTACT CODE 555,556,558,559,560 DIMENSIONS

.150 [3.81]

YOUR CONNECTION TO QUALITY & SERVICE

**Contact Code 559** 

**EDAC INC** TORONTO, ONTARIO CANADA

THESE DRAWINGS AND SPECIFICATIONS ARE THE PROPERTY OF EDAC INC.,AND SHALL NOT BE REPRODUCED, OR COPIED OR USED AS THE BASIS FOR THE MANUFACTURE OR SALE OF APPARATUS WITHOUT WRITTEN PERMISSION.