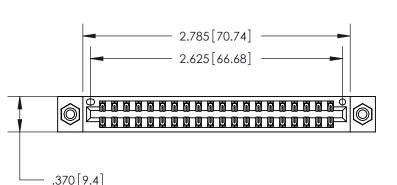

## 846/896 SERIES HIGH TEMP CARD EDGE CONNECTOR PART NUMBER: 846-040-541-808

**EDAC INC** TORONTO, ONTARIO CANADA

THESE DRAWINGS AND SPECIFICATIONS ARE THE PROPERTY OF EDAC INC., AND SHALL NOT BE REPRODUCED, OR COPIED OR USED AS THE BASIS FOR THE MANUFACTURE OR SALE OF APPARATUS WITHOUT WRITTEN PERMISSION.

<u>Contact Dimensions:</u> 541-Wire Wrap .025 Sq. (0.64 Sq.) - Tail LG. =.750 (19.05) .125 (3.18) Contact Spacing x .250 (6.35) Row Spacing

INSULATOR MATERIAL: THERMOPLASTIC POLYESTER, UL 94V-0 CONTACT MATERIAL; COPPER, NICKEL, TIN ALLOY CA-725 CONTACT PLATING: GOLD ON THE MATING AREA, TIN-LEAD

ON THE CONTACT TAILS, NICKEL UNDERPLATE

THIS IS A C.A.D. GENERATED DRAWING DO NOT MAKE MANUAL REVISIONS TO MASTER.

1

| Card Slot Accepts<br>.054 [1.37] to .070 [1.78]<br>Thick P.C. Board |    |
|---------------------------------------------------------------------|----|
| .330 [8.38] Card Slot<br>.160 [4.07] Point of Conta                 | ct |