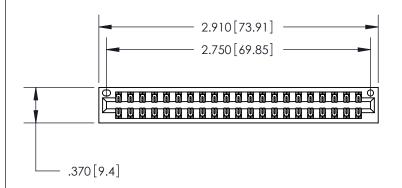

<u>Contact Dimensions:</u>
500-Wire Hole .050x.025 (1.27x0.64) - Tail LG. =.260 (6.60) .125 (3.18) Contact Spacing x .250 (6.35) Row Spacing

INSULATOR MATERIAL: THERMOPLASTIC POLYESTER, UL 94V-0

846/896 SERIES HIGH TEMP CARD EDGE CONNECTOR PART NUMBER: 846-042-500-201

THESE DRAWINGS AND SPECIFICATIONS 846-ENG-MASTER

Card Slot Accepts .054 [1.37] to .070 [1.78] Thick P.C. Board

.330[8.38] Card Slot -.160 [4.07] Point of Contact -

THIS IS A C.A.D. GENERATED DRAWING DO NOT MAKE MANUAL REVISIONS TO MASTER.