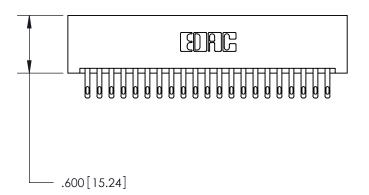

THESE DRAWINGS AND SPECIFICATIONS 846-ENG-MASTER

Card Slot Accepts .054 [1.37] to .070 [1.78] Thick P.C. Board

.330[8.38] Card Slot -.160 [4.07] Point of Contact -

THIS IS A C.A.D. GENERATED DRAWING DO NOT MAKE MANUAL REVISIONS TO MASTER.

ISSUE NUMBER

.165[4.19]

.375 [9.54]

ORIGINAL

1

.060 [1.52] .125(3.18) to .210(5.33) **Outside Tails** .125(3.18) to .210(5.33) **Outside Tails** 

**Contact Code 560** 

INSULATOR MATERIAL: THERMOPLASTIC POLYESTER, UL 94V-0 CONTACT MATERIAL; COPPER, NICKEL, TIN ALLOY CA-725 CONTACT PLATING: GOLD ON THE MATING AREA, TIN-LEAD ON THE CONTACT TAILS, NICKEL UNDERPLATE