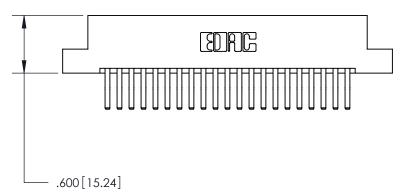

846-ENG-MASTER

Card Slot Accepts .054 [1.37] to .070 [1.78] Thick P.C. Board .330 [8.38] Card Slot -.160 [4.07] Point of Contact -

ACAD REFERENCE NO.

THIS IS A C.A.D. GENERATED DRAWING DO NOT MAKE MANUAL REVISIONS TO MASTER.