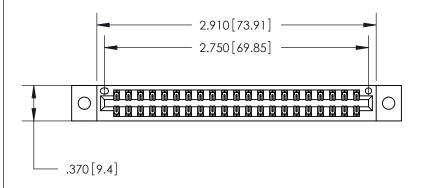

846/896 SERIES HIGH TEMP CARD EDGE CONNECTOR PART NUMBER: 846-042-560-202

YOUR CONNECTION TO QUALITY & SERVICE

**EDAC INC** TORONTO, ONTARIO CANADA

THESE DRAWINGS AND SPECIFICATIONS ARE THE PROPERTY OF EDAC INC.,AND SHALL NOT BE REPRODUCED, OR COPIED OR USED AS THE BASIS FOR THE MANUFACTURE OR SALE OF APPARATUS WITHOUT WRITTEN PERMISSION.

<u>Contact Dimensions:</u> 560-Extender Board Bend (Code 523 Contacts) See Sheet 2 for Contact Code 555, 556, 558, 559, 560 Dimensions

THIS IS A C.A.D. GENERATED DRAWING DO NOT MAKE MANUAL REVISIONS TO MASTER.

846-ENG-MASTER

Card Slot Accepts .054 [1.37] to .070 [1.78] Thick P.C. Board .330 [8.38] Card Slot -.160 [4.07] Point of Contact -

ACAD REFERENCE NO.

THIS IS A C.A.D. GENERATED DRAWING DO NOT MAKE MANUAL REVISIONS TO MASTER.