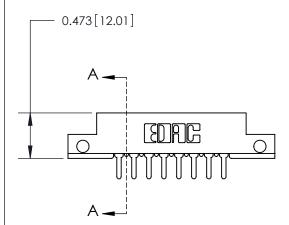

## **Mounting Option**

.128 (3.25) Dia. Side Mounting Holes

## **Contact Detail**

PC Tail .046x.013(1.17x0.33) - Tail LG=.213(5.41)

.156 [3.96] Contact Spacing x .200 [5.08] Row Spacing





**See Accompanying Page for:** 

**Contact Bend Details** 



1

**SECTION A-A** 

.095 [2.41] Point of Contact (Measured from bottom of Card Slot) Card Slot Accepts .054 [1.37] to .070 [1.78] Thick P.C. Board

| 807/857 Series High Temp Card Edge Connector |
|----------------------------------------------|
| Part Number: 857-008-425-112                 |

YOUR CONNECTION TO QUALITY & SERVICE

|   | DRAWN: J.LEE   | DATE: AUG. 11/09 |
|---|----------------|------------------|
|   | CHECKED:       | DATE:            |
|   | SCALE: NTS     | SHEET 1 OF 2     |
| ) | DRAWING NUMBER | ISSUE            |

807 Assembly

ACAD REFERENCE NO. 807 ENG MASTER