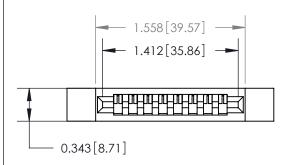

## **Contact Detail**

PC Tail .046x.013(1.17x0.33) - Tail LG=.213(5.41)

.156 [3.96] Contact Spacing x .200 [5.08] Row Spacing

**See Accompanying Page for:** 

**Contact Bend Details** 

1

**SECTION A-A** 

.095 [2.41] Point of Contact (Measured from bottom of Card Slot) Card Slot Accepts .054 [1.37] to .070 [1.78] Thick P.C. Board