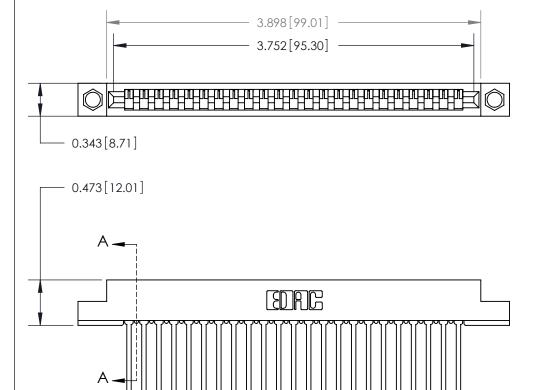

**Mounting Option** 

.156 (3.96) Dia. Mounting Holes

## **Contact Detail**

Wire Wrap .046x.013(1.17x0.33) - Tail LG=.708(17.98)

.156 [3.96] Contact Spacing x .200 [5.08] Row Spacing

**SECTION A-A** 

.175 [4.45] Point of Contact (Measured from bottom of Card Slot)

**See Accompanying Page for:** 

**Contact Bend Details** 

807/857 Series High Temp Card Edge Connector Part Number: 857-023-545-104

YOUR CONNECTION TO QUALITY & SERVICE

| ACAD REFERENCE NO. 807 ENG MASTER |                  |
|-----------------------------------|------------------|
| DRAWN: J.LEE                      | DATE: AUG. 11/09 |
| CHECKED:                          | DATE:            |
| SCALE: NTS                        | SHEET 1 OF 2     |
| DRAWING NUMBER                    | ISSUE            |
| 807 Assembly                      | 1                |