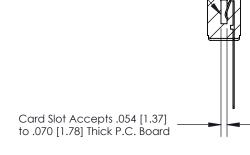

## **Contact Detail**

Wire Wrap .046x.013(1.17x0.33) - Tail LG=.708(17.98)

.156 [3.96] Contact Spacing x .200 [5.08] Row Spacing

**SECTION A-A** 

.175 [4.45] Point of Contact (Measured from bottom of Card Slot)