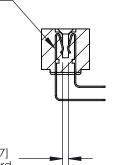

**Mounting Option** .128 (3.25) Dia. Mounting Holes **Contact Detail** .156 [3.96] Contact Spacing x .200 [5.08] Row Spacing

90 Degree Bend (Code 522 and 540 Contacts)

4.678 [118.82] 4.532[115.11] - 0.500 [12.70] 0.473 [12.01]

**SECTION A-A** 

.095 [2.41] Point of Contact (Measured from bottom of Card Slot)

807 ENG MASTER

Card Slot Accepts .054 [1.37] to .070 [1.78] Thick P.C. Board

**See Accompanying Page for:** 

**Contact Bend Details** 