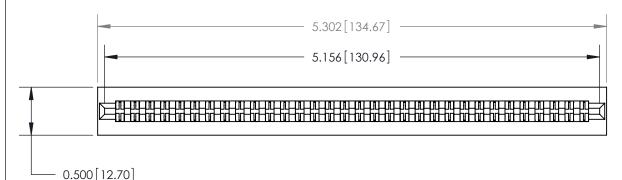

807/857 Series High Temp Card Edge Connector Part Number: 857-064-540-201

YOUR CONNECTION TO QUALITY & SERVICE WITHOUT WRITTEN PERMISSION.

| ACAD REFERENCE NO. 807 ENG MASTER |                  |
|-----------------------------------|------------------|
| DRAWN: J.LEE                      | DATE: AUG. 11/09 |
| CHECKED:                          | DATE:            |
| SCALE: NTS                        | SHEET 1 OF 2     |
| DRAWING NUMBER                    | ISSUE            |

807 Assembly