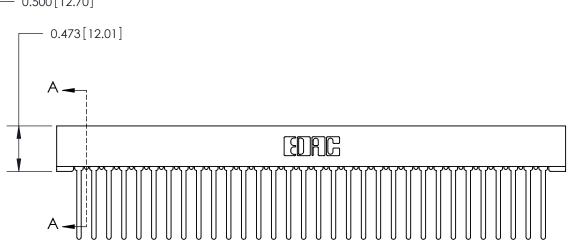

## **SECTION A-A**

.095 [2.41] Point of Contact (Measured from bottom of Card Slot) Card Slot Accepts .054 [1.37] to .070 [1.78] Thick P.C. Board

**See Accompanying Page for:** 

**Contact Bend Details** 