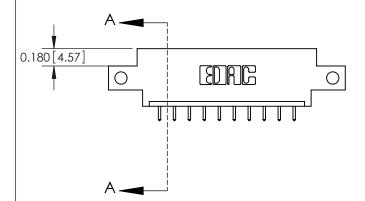

**Mounting Option** 

12-.128 (3.25) Dia. Side Mounting Holes

## **Contact Detail**

521-P.C. Tail .025 Sq.(0.64 Sq.) - Tail LG=.150(3.81) .156 [3.96] Contact Spacing x .200 [5.08] Row Spacing





**See Accompanying Pages for: Contact Bend Details** 

THIS IS A C.A.D. GENERATED DRAWING DO NOT MAKE MANUAL REVISIONS TO MASTER.



ISSUE NUMBER

ORIGINAL

|                               | 0.330 [8.38]<br>Card Slot |
|-------------------------------|---------------------------|
| .160 [4.06] Point of Contact— |                           |
|                               |                           |
|                               |                           |
|                               | SECTION A-A               |

837/887 Series High Temp Card Edge Connector Part Number: 887-010-521-612

YOUR CONNECTION TO QUALITY & SERVICE

**EDAC INC** TORONTO, ONTARIO CANADA

THESE DRAWINGS AND SPECIFICATIONS ARE THE PROPERTY OF EDAC INC.,AND SHALL NOT BE REPRODUCED, OR COPIED OR USED AS THE