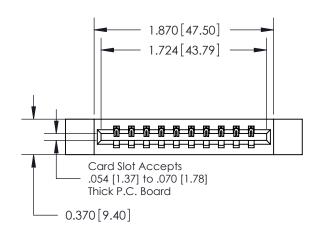

ISSUE NUMBER

ORIGINAL

|                               | 0.330 [8.38]<br>Card Slot |
|-------------------------------|---------------------------|
| .160 [4.06] Point of Contact— |                           |
|                               |                           |
|                               |                           |
|                               | SECTION A-A               |