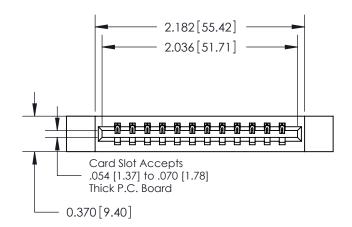

ISSUE NUMBER

ORIGINAL

837/887 Series High Temp Card Edge Connector Part Number: 887-012-521-112

YOUR CONNECTION TO QUALITY & SERVICE

**EDAC INC** TORONTO, ONTARIO CANADA

THESE DRAWINGS AND SPECIFICATIONS ARE THE PROPERTY OF EDAC INC., AND SHALL NOT BE REPRODUCED, OR COPIED OR USED AS THE BASIS FOR THE MANUFACTURE OR SALE OF APPARATUS WITHOUT WRITTEN PERMISSION.