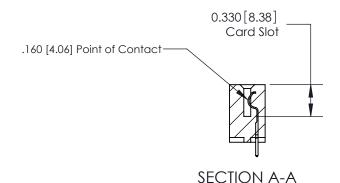

## **Contact Detail**

521-P.C. Tail .025 Sq.(0.64 Sq.) - Tail LG=.150(3.81) .156 [3.96] Contact Spacing x .200 [5.08] Row Spacing

THIS IS A C.A.D. GENERATED DRAWING DO NOT MAKE MANUAL REVISIONS TO MASTER.