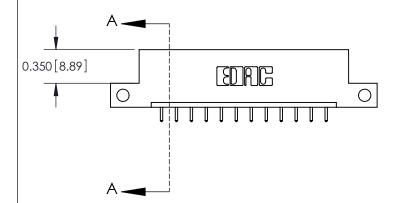

**Mounting Option** 

12-.128 (3.25) Dia. Side Mounting Holes

## **Contact Detail**

521-P.C. Tail .025 Sq.(0.64 Sq.) - Tail LG=.150(3.81) .156 [3.96] Contact Spacing x .200 [5.08] Row Spacing





THIS IS A C.A.D. GENERATED DRAWING DO NOT MAKE MANUAL REVISIONS TO MASTER.



ISSUE NUMBER

ORIGINAL



837/887 Series High Temp Card Edge Connector Part Number: 887-012-521-112

YOUR CONNECTION TO QUALITY & SERVICE

**EDAC INC** TORONTO, ONTARIO CANADA

THESE DRAWINGS AND SPECIFICATIONS ARE THE PROPERTY OF EDAC INC., AND SHALL NOT BE REPRODUCED, OR COPIED OR USED AS THE BASIS FOR THE MANUFACTURE OR SALE OF APPARATUS WITHOUT WRITTEN PERMISSION.

| DRAWN: J.LEE   | DATE: OCT. 06/09 |               |  |
|----------------|------------------|---------------|--|
| CHECKED:       | DATE:            |               |  |
| SCALE: NTS     | SHEET            | 1 <b>OF</b> 2 |  |
| DRAWING NUMBER |                  | ISSUE         |  |
| 837 Assembly   |                  | 1             |  |

837 E