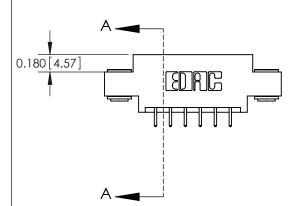

**SECTION A-A** 

ISSUE NUMBER

ORIGINAL

THIS IS A C.A.D. GENERATED DRAWING DO NOT MAKE MANUAL REVISIONS TO MASTER.

ISSUE NUMBER

ORIGINAL

1

|  | 837/887 Series High Temp Card Edge Connector<br>Contact Bend Detail   |                                                                                                                                                                                                  | ACAD REFERENCE | NO. 837 EN | 837 ENG MASTER   |  |
|--|-----------------------------------------------------------------------|--------------------------------------------------------------------------------------------------------------------------------------------------------------------------------------------------|----------------|------------|------------------|--|
|  |                                                                       |                                                                                                                                                                                                  | DRAWN: J.LEE   | DATE: OC   | DATE: OCT. 06/09 |  |
|  |                                                                       |                                                                                                                                                                                                  | CHECKED:       | DATE:      | DATE:            |  |
|  | EDAC INC TORONTO, ONTARIO CANADA YOUR CONNECTION TO QUALITY & SERVICE | THESE DRAWINGS AND SPECIFICATIONS ARE THE PROPERTY OF EDAC INC.,AND SHALL NOT BE REPRODUCED, OR COPIED OR USED AS THE BASIS FOR THE MANUFACTURE OR SALE OF APPARATUS WITHOUT WRITTEN PERMISSION. | SCALE: NTS     | SHEET      | 2 <b>OF</b> 2    |  |
|  |                                                                       |                                                                                                                                                                                                  | DRAWING NUMBER |            | ISSUE            |  |
|  |                                                                       |                                                                                                                                                                                                  | 837 Assembly   |            | 1                |  |