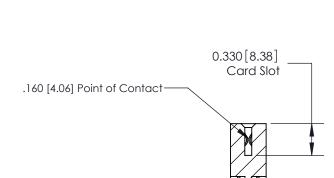

**SECTION A-A** 

ISSUE NUMBER

ORIGINAL

THIS IS A C.A.D. GENERATED DRAWING DO NOT MAKE MANUAL REVISIONS TO MASTER.

ISSUE NUMBER

ORIGINAL

1

|  | 837/887 Series High Temp Card Edge Connector<br>Contact Bend Detail   |                                                                                                                                                                                                  | ACAD REFERENCE | NO. 837 EN | 837 ENG MASTER   |  |
|--|-----------------------------------------------------------------------|--------------------------------------------------------------------------------------------------------------------------------------------------------------------------------------------------|----------------|------------|------------------|--|
|  |                                                                       |                                                                                                                                                                                                  | DRAWN: J.LEE   | DATE: OC   | DATE: OCT. 06/09 |  |
|  |                                                                       |                                                                                                                                                                                                  | CHECKED:       | DATE:      | DATE:            |  |
|  | EDAC INC TORONTO, ONTARIO CANADA YOUR CONNECTION TO QUALITY & SERVICE | THESE DRAWINGS AND SPECIFICATIONS ARE THE PROPERTY OF EDAC INC.,AND SHALL NOT BE REPRODUCED, OR COPIED OR USED AS THE BASIS FOR THE MANUFACTURE OR SALE OF APPARATUS WITHOUT WRITTEN PERMISSION. | SCALE: NTS     | SHEET      | 2 <b>OF</b> 2    |  |
|  |                                                                       |                                                                                                                                                                                                  | DRAWING NUMBER |            | ISSUE            |  |
|  |                                                                       |                                                                                                                                                                                                  | 837 Assembly   |            | 1                |  |