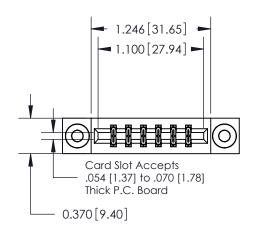

**Mounting Option** 

03-.116 (2.95) I.D. Floating Eyelets

## **Contact Detail**

521-P.C. Tail .025 Sq.(0.64 Sq.) - Tail LG=.150(3.81) .156 [3.96] Contact Spacing x .200 [5.08] Row Spacing

**See Accompanying Pages for: Contact Bend Details** 

837/887 Series High Temp Card Edge Connector Part Number: 887-012-521-803