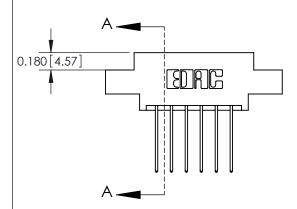

## **Contact Detail**

542-Wire Wrap .025 Sq.(0.64 Sq.) - Tail LG=.645(16.38) .156 [3.96] Contact Spacing x .200 [5.08] Row Spacing

**See Accompanying Pages for: Contact Bend Details** 

THIS IS A C.A.D. GENERATED DRAWING DO NOT MAKE MANUAL REVISIONS TO MASTER.

ISSUE NUMBER ORIGINAL

837/887 Series High Temp Card Edge Connector Part Number: 887-012-542-807

**EDAC INC** TORONTO, ONTARIO CANADA

THESE DRAWINGS AND SPECIFICATIONS ARE THE PROPERTY OF EDAC INC.,AND SHALL NOT BE REPRODUCED, OR COPIED OR USED AS THE BASIS FOR THE MANUFACTURE OR SALE OF APPARATUS WITHOUT WRITTEN PERMISSION.