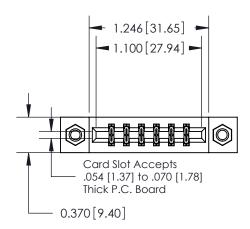

## **Mounting Option**

07-M3-0.5 Metric Threaded Inserts

ISSUE NUMBER ORIGINAL

837/887 Series High Temp Card Edge Connector Part Number: 887-012-542-807

**EDAC INC** TORONTO, ONTARIO CANADA

THESE DRAWINGS AND SPECIFICATIONS ARE THE PROPERTY OF EDAC INC.,AND SHALL NOT BE REPRODUCED, OR COPIED OR USED AS THE BASIS FOR THE MANUFACTURE OR SALE OF APPARATUS WITHOUT WRITTEN PERMISSION.