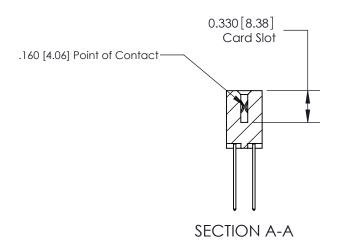

## **Contact Detail**

542-Wire Wrap .025 Sq.(0.64 Sq.) - Tail LG=.645(16.38) .156 [3.96] Contact Spacing x .200 [5.08] Row Spacing

**See Accompanying Pages for: Contact Bend Details** 

THIS IS A C.A.D. GENERATED DRAWING DO NOT MAKE MANUAL REVISIONS TO MASTER.

ISSUE NUMBER ORIGINAL

837/887 Series High Temp Card Edge Connector Part Number: 887-012-542-807

**EDAC INC** TORONTO, ONTARIO CANADA

THESE DRAWINGS AND SPECIFICATIONS ARE THE PROPERTY OF EDAC INC.,AND SHALL NOT BE REPRODUCED, OR COPIED OR USED AS THE BASIS FOR THE MANUFACTURE OR SALE OF APPARATUS WITHOUT WRITTEN PERMISSION.