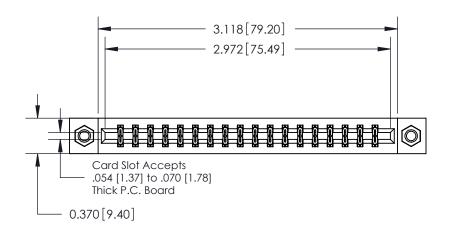

## **Contact Detail**

556-Extender Board Bend (Code 520 Contacts)

.156 [3.96] Contact Spacing x .200 [5.08] Row Spacing

THIS IS A C.A.D. GENERATED DRAWING DO NOT MAKE MANUAL REVISIONS TO MASTER.

ISSUE NUMBER

ORIGINAL

**See Accompanying Pages for:** 

**Contact Bend Details** 

837/887 Series High Temp Card Edge Connector Part Number: 887-036-556-207

|                    | EDAC INC          |  |  |
|--------------------|-------------------|--|--|
|                    | TORONTO, ONTARIO  |  |  |
|                    | CANADA            |  |  |
| YOUR CONNECTION TO | QUALITY & SERVICE |  |  |