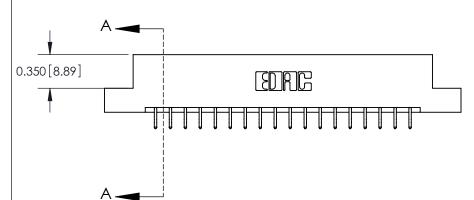

## **Contact Detail**

556-Extender Board Bend (Code 520 Contacts)

.156 [3.96] Contact Spacing x .200 [5.08] Row Spacing

THIS IS A C.A.D. GENERATED DRAWING DO NOT MAKE MANUAL REVISIONS TO MASTER.

ISSUE NUMBER

ORIGINAL

**See Accompanying Pages for:** 

**Contact Bend Details** 

837/887 Series High Temp Card Edge Connector Part Number: 887-036-556-207

|                    | EDAC INC          |  |  |
|--------------------|-------------------|--|--|
|                    | TORONTO, ONTARIO  |  |  |
|                    | CANADA            |  |  |
| YOUR CONNECTION TO | QUALITY & SERVICE |  |  |