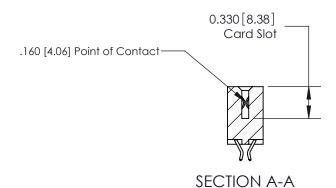

## **Contact Detail**

556-Extender Board Bend (Code 520 Contacts)

.156 [3.96] Contact Spacing x .200 [5.08] Row Spacing

THIS IS A C.A.D. GENERATED DRAWING DO NOT MAKE MANUAL REVISIONS TO MASTER.

ISSUE NUMBER

ORIGINAL

**See Accompanying Pages for:** 

**Contact Bend Details** 

837/887 Series High Temp Card Edge Connector Part Number: 887-036-556-207

|                    | EDAC INC          |  |  |
|--------------------|-------------------|--|--|
|                    | TORONTO, ONTARIO  |  |  |
|                    | CANADA            |  |  |
| YOUR CONNECTION TO | QUALITY & SERVICE |  |  |