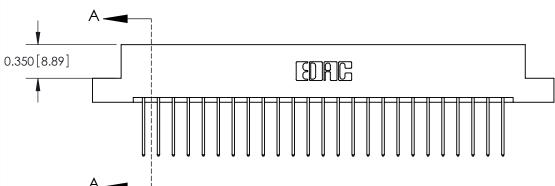

**Mounting Option** 02-.128 (3.25) Dia. Mounting Holes **Contact Detail** 540-Wire Wrap .025 Sq.(0.64 Sq.) - Tail LG=.560(14.22) .156 [3.96] Contact Spacing x .200 [5.08] Row Spacing

THIS IS A C.A.D. GENERATED DRAWING DO NOT MAKE MANUAL REVISIONS TO MASTER.

ISSUE NUMBER ORIGINAL

4.210 [106.93] 4.064[103.23] -Card Slot Accepts - .054 [1.37] to .070 [1.78] Thick P.C. Board 0.370 [9.40]

**See Accompanying Pages for:** 

**Contact Bend Details** 

837/887 Series High Temp Card Edge Connector Part Number: 887-050-540-202