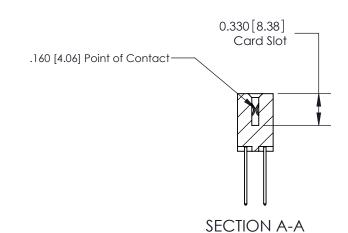

ISSUE NUMBER ORIGINAL

4.210 [106.93] 4.064[103.23] -Card Slot Accepts - .054 [1.37] to .070 [1.78] Thick P.C. Board 0.370 [9.40]

**See Accompanying Pages for:** 

**Contact Bend Details** 

837/887 Series High Temp Card Edge Connector Part Number: 887-050-540-202