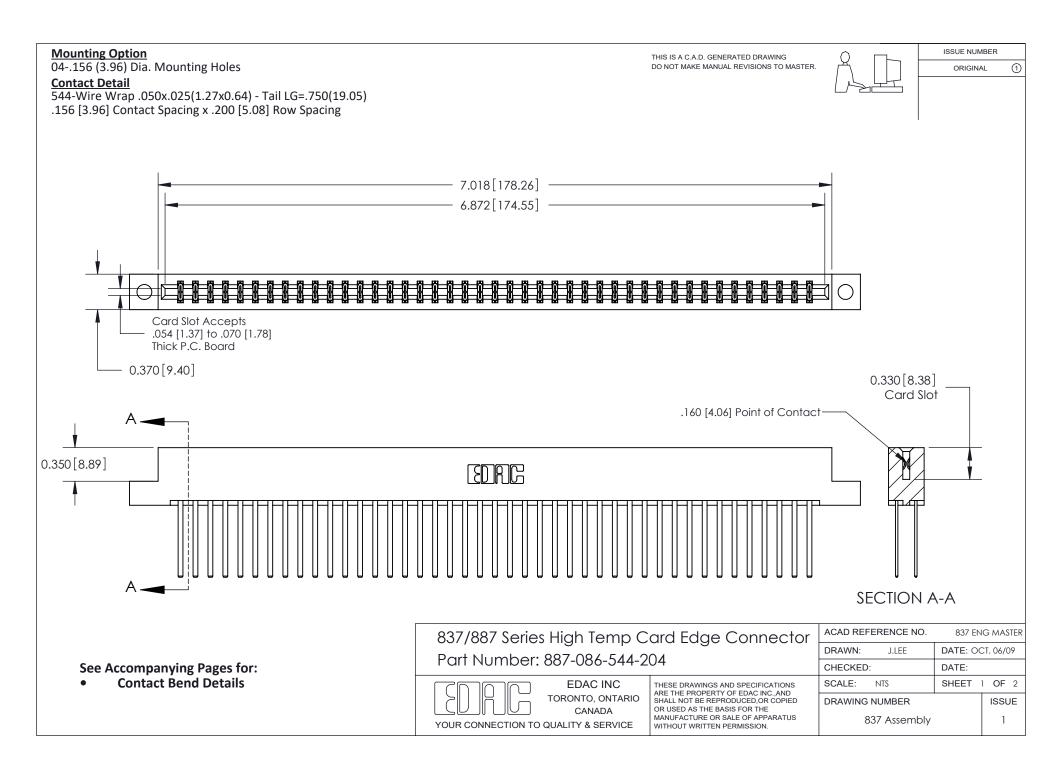

ISSUE NUMBER

ORIGINAL

1



|  | 837/887 Series High Temp Card Edge Connector<br>Contact Bend Detail   |                                                                                                                                                                                                  | ACAD REFERENCE | NO. 837 EN | 837 ENG MASTER   |  |
|--|-----------------------------------------------------------------------|--------------------------------------------------------------------------------------------------------------------------------------------------------------------------------------------------|----------------|------------|------------------|--|
|  |                                                                       |