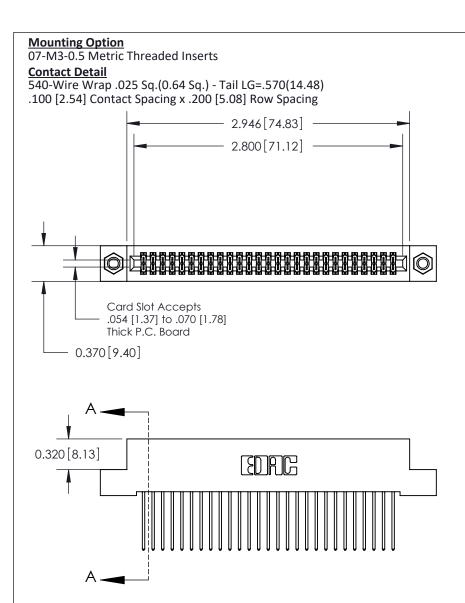

## **See Accompanying Pages for:**

- **Contact Bend Details**
- **Mounting Options**

THIS IS A C.A.D. GENERATED DRAWING DO NOT MAKE MANUAL REVISIONS TO MASTER

ORIGINAL (1)

| 842/892 Series High Temp Card Edge Connector<br>Contact Bend Detail |                                                                                                 | ACAD REFERENCE NO. 842 ENG MASTER |             |                  |        |
|---------------------------------------------------------------------|-------------------------------------------------------------------------------------------------|-----------------------------------|-------------|------------------|--------|
|                                                                     |                                                                                                 | DRAWN:                            | J.LEE       | DATE: OCT. 06/09 |        |
|                                                                     |                                                                                                 | CHECKED:                          |             | DATE:            |        |
| EDAC INC                                                            | THESE DRAWINGS AND SPECIFICATIONS ARE THE PROPERTY OF EDAC INCAND                               | SCALE:                            | NTS         | SHEET :          | 2 OF 3 |
| TORONTO, ONTARIO                                                    | SHALL NOT BE REPRODUCED,OR COPIED OR USED AS THE BASIS FOR THE MANUFACTURE OR SALE OF APPARATUS | DRAWING                           | NUMBER      |                  | ISSUE  |
| YOUR CONNECTION TO QUALITY & SERVICE                                |                                                                                                 | 8                                 | 42 Assembly |                  | 1      |