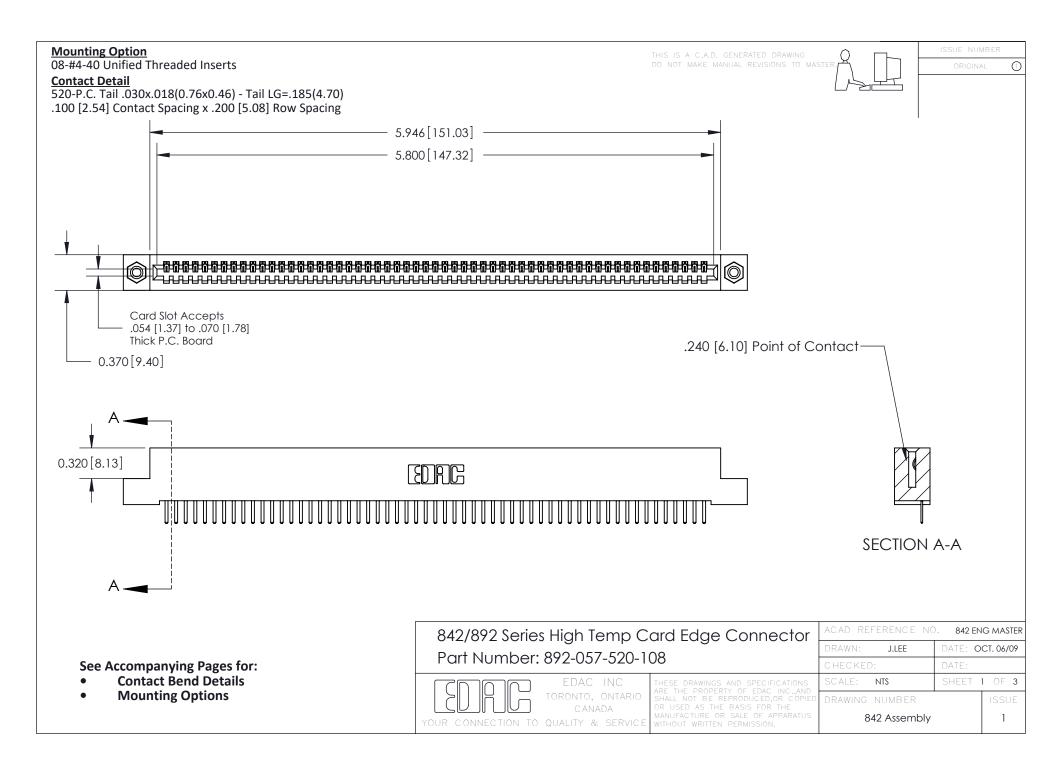

THIS IS A C.A.D. GENERATED DRAWING DO NOT MAKE MANUAL REVISIONS TO MASTER

ORIGINAL (1)



| 842/892 Series High Temp Card Edge Connector<br>Contact Bend Detail |                                                                                                 | ACAD REFERENCE NO. 842 ENG MASTER |             |                  |        |
|---------------------------------------------------------------------|-------------------------------------------------------------------------------------------------|-----------------------------------|-------------|------------------|--------|
|                                                                     |                                                                                                 | DRAWN:                            | J.LEE