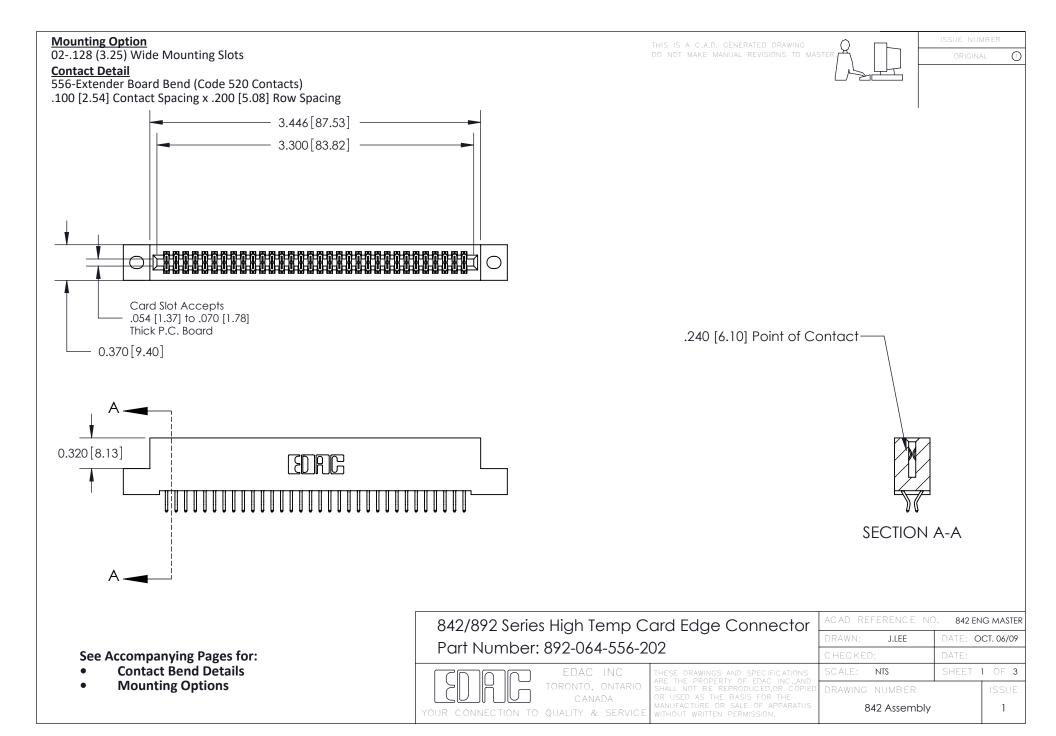

THIS IS A C.A.D. GENERATED DRAWING DO NOT MAKE MANUAL REVISIONS TO MASTER

ORIGINAL (1)



| 842/892 Series High Temp Card Edge Connector<br>Contact Bend Detail |                                                                                                 | ACAD REFERENCE NO. 842 ENG MASTER |             |                  |        |
|---------------------------------------------------------------------|-------------------------------------------------------------------------------------------------|-----------------------------------|-------------|------------------|--------|
|                                                                     |                                                                                                 | DRAWN:                            | J.LEE