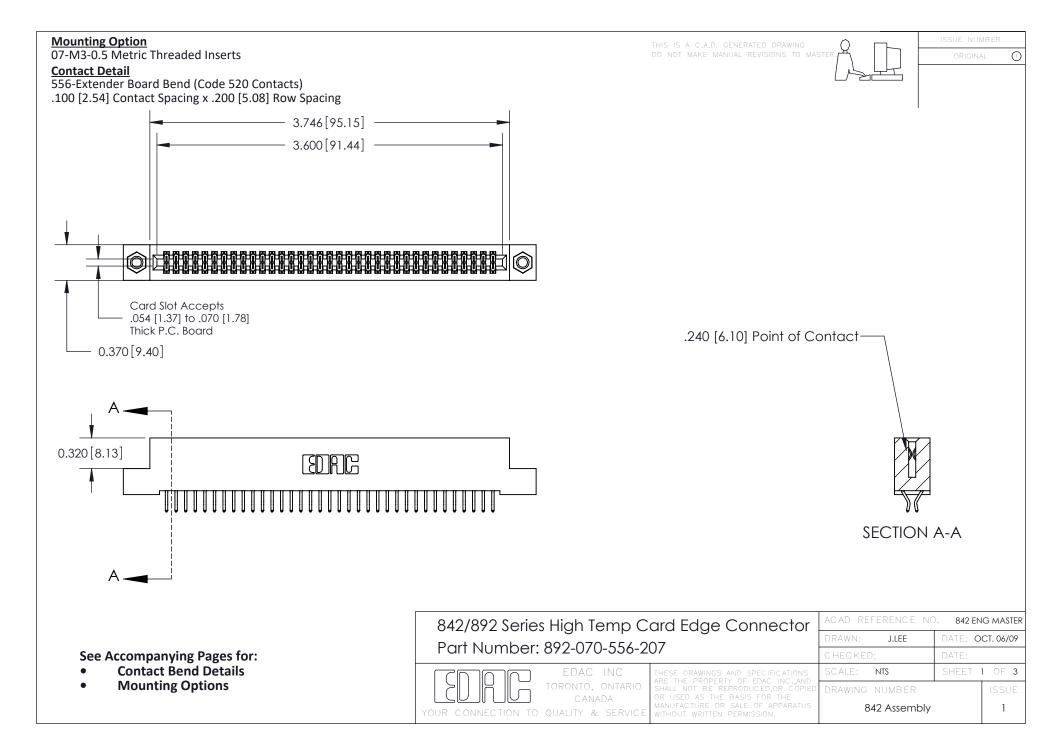

THIS IS A C.A.D. GENERATED DRAWING DO NOT MAKE MANUAL REVISIONS TO MASTER

ORIGINAL (1)



| 842/892 Series High Temp Card Edge Connector<br>Contact Bend Detail |                                                                                                 | ACAD REFERENCE NO. 842 ENG MASTER |             |                  |        |
|---------------------------------------------------------------------|-------------------------------------------------------------------------------------------------|-----------------------------------|-------------|------------------|--------|
|                                                                     |                                                                                                 | DRAWN:                            | J.LEE