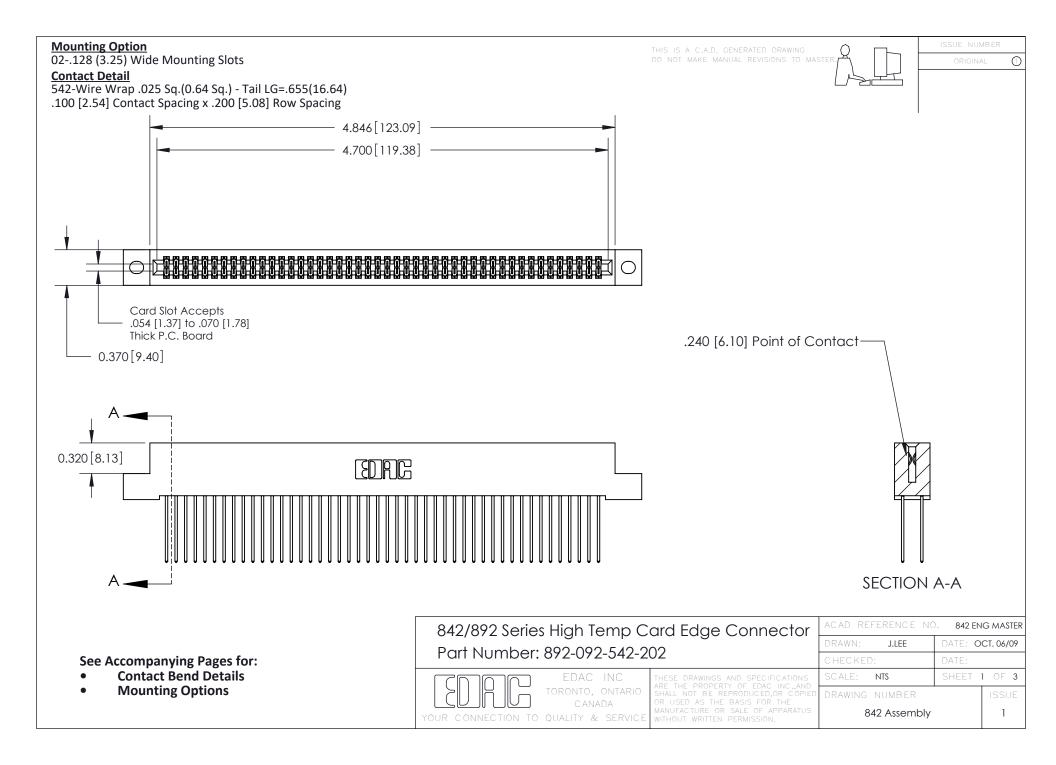

THIS IS A C.A.D. GENERATED DRAWING DO NOT MAKE MANUAL REVISIONS TO MASTER

ORIGINAL (1)



| 842/892 Series High Temp Card Edge Connector<br>Contact Bend Detail |                                                                                                  | ACAD REFERENCE NO. 842 ENG MASTER |             |                  |        |
|---------------------------------------------------------------------|--------------------------------------------------------------------------------------------------|-----------------------------------|-------------|------------------|--------|
|                                                                     |                                                                                                  | DRAWN:                            | J.