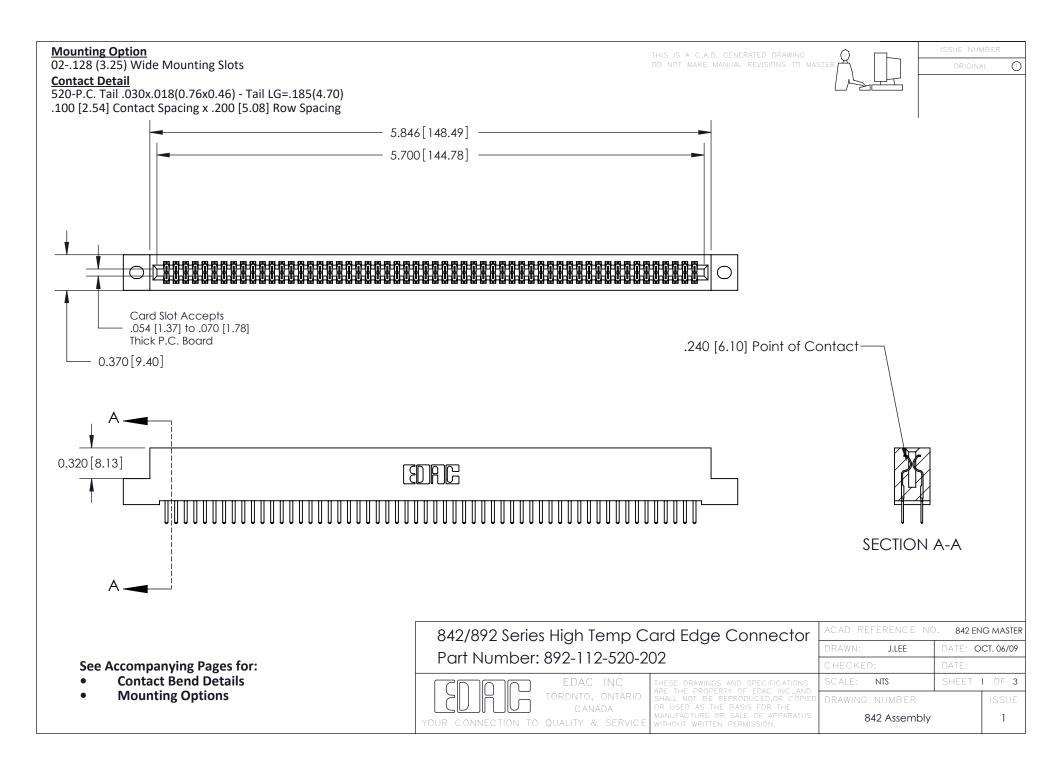

THIS IS A C.A.D. GENERATED DRAWING DO NOT MAKE MANUAL REVISIONS TO MASTER

ORIGINAL (1)



| 842/892 Series High Temp Card Edge Connector<br>Contact Bend Detail |                                                                                                 | ACAD REFERENCE NO. 842 ENG MASTER |             |                  |        |
|---------------------------------------------------------------------|-------------------------------------------------------------------------------------------------|-----------------------------------|-------------|------------------|--------|
|                                                                     |                                                                                                 | DRAWN:                            | J.LEE