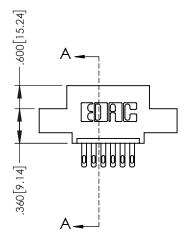

.330[8.38] CARD SLOT

**SECTION A-A** 

—.370<sup>[9.40]</sup>

.160[4.06] POINT OF CONTACT

**Contact Code 558** Contact Code 559 **Contact Code 560** 

- INSULATOR MATERIAL: THERMOPLASTIC POLYESTER, UL 94V-0 DAP MATERIAL AVAILABLE UPON REQUEST
- CONTACT MATERIAL; COPPER ALLOY

CONTACT PLATING: GOLD ON THE MATING AREA, TIN PLATING ON THE CONTACT TAILS, NICKEL UNDERPLATE

## 845/895 SERIES HIGH TEMP CARD EDGE CONNECTOR CONTACT CODE 555,556,558,559,560 DIMENSIONS

YOUR CONNECTION TO QUALITY & SERVICE

|   | ACAD REFERENCE NO. 845-ENG-MASTER |                  |  |  |
|---|-----------------------------------|------------------|--|--|
|   | DRAWN: R.STA.MONICA               | DATE:MAY.16/2017 |  |  |
|   | CHECKED:                          | DATE:            |  |  |
|   | SCALE: 1:1                        | SHEET 2 OF 2     |  |  |
| D | DRAWING NUMBER                    | ISSUE            |  |  |