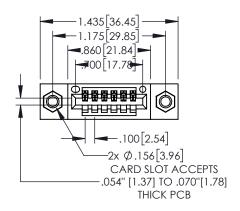

Contact Dimensions: 500-Wire Hole .050x.025(1.27x0.64) - Tail LG=.260(6.60) .100 (2.54) Contact Spacing x .200 (5.08) Row Spacing

- INSULATOR MATERIAL: THERMOPLASTIC, UL 94V-0
- CONTACT MATERIAL; COPPER TIN ALLOY
  CONTACT PLATING: GOLD ON THE MATING AREA, TIN PLATING
  ON THE CONTACT TAILS, NICKEL UNDERPLATE

1

| .200                                         | 0[5.08] |
|----------------------------------------------|---------|
| 845/895 SERIES HIGH TEMP CARD EDGE CONNECTOR | ACAD    |
| PART NUMBER: 895-006-500-407                 | DRAWN   |
| 1 AKT NOMBER: 675-006-300-407                | CHECI   |