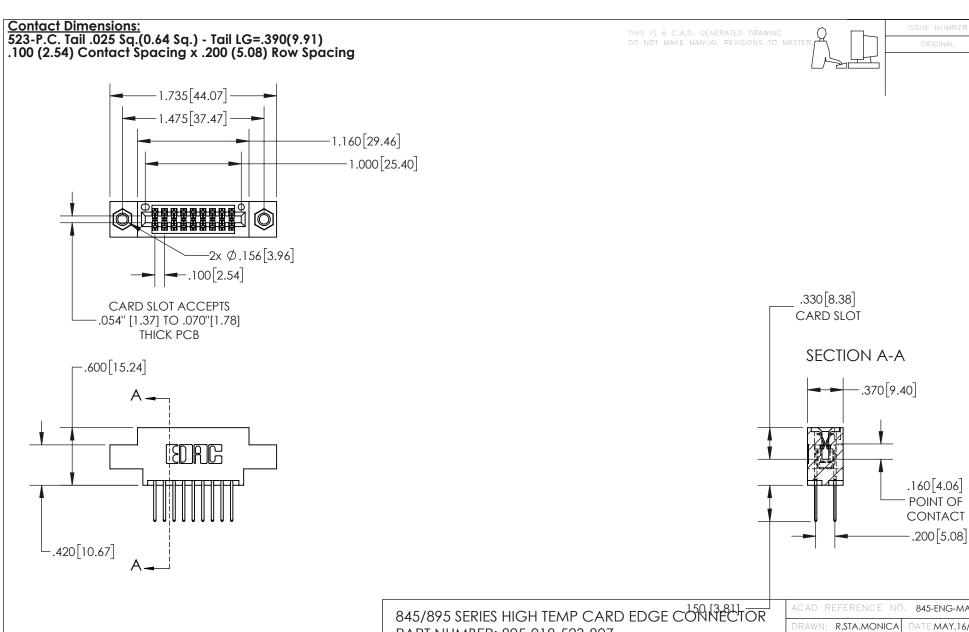

## 845/895 SERIES HIGH TEMP CARD EDGE CONNECTOR CONTACT CODE 555,556,558,559,560 DIMENSIONS

YOUR CONNECTION TO QUALITY & SERVICE

Contact Code 559

|   | ACAD REFERENCE NO. 845-ENG-MASTER |                  |  |
|---|-----------------------------------|------------------|--|
|   | DRAWN: R.STA.MONICA               | DATE:MAY.16/2017 |  |
|   | CHECKED:                          | DATE:            |  |
|   | SCALE: 1:1                        | SHEET 2 OF 2     |  |
| D | DRAWING NUMBER                    | ISSUE            |  |