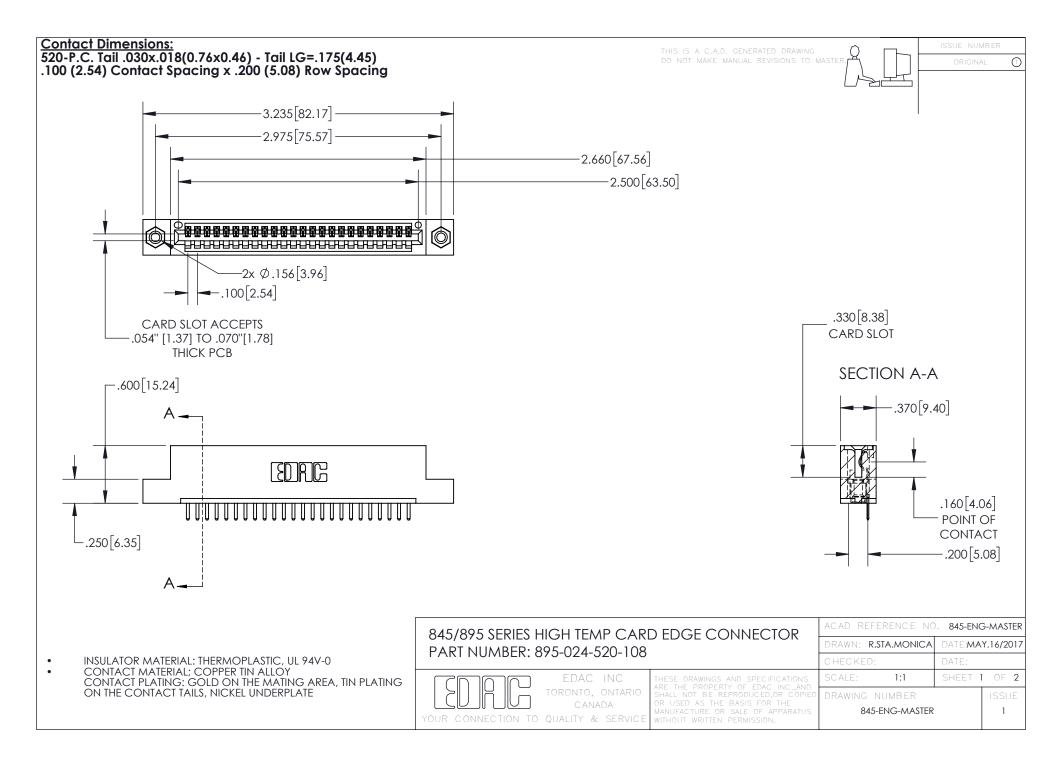

INSULATOR MATERIAL: THERMOPLASTIC POLYESTER, UL 94V-0 DAP MATERIAL AVAILABLE UPON REQUEST

**Contact Code 558** 

CONTACT MATERIAL; COPPER ALLOY CONTACT PLATING: GOLD ON THE MATING AREA, TIN PLATING ON THE CONTACT TAILS, NICKEL UNDERPLATE

## 845/895 SERIES HIGH TEMP CARD EDGE CONNECTOR CONTACT CODE 555,556,558,559,560 DIMENSIONS

YOUR CONNECTION TO QUALITY & SERVICE

Contact Code 559

|   | ACAD REFERENCE NO. 845-ENG-MASTER |                  |  |
|---|-----------------------------------|------------------|--|
|   | DRAWN: R.STA.MONICA               | DATE:MAY.16/2017 |  |
|   | CHECKED:                          | DATE:            |  |
|   | SCALE: 1:1                        | SHEET 2 OF 2     |  |
| D | DRAWING NUMBER                    | ISSUE            |  |

Contact Code 560