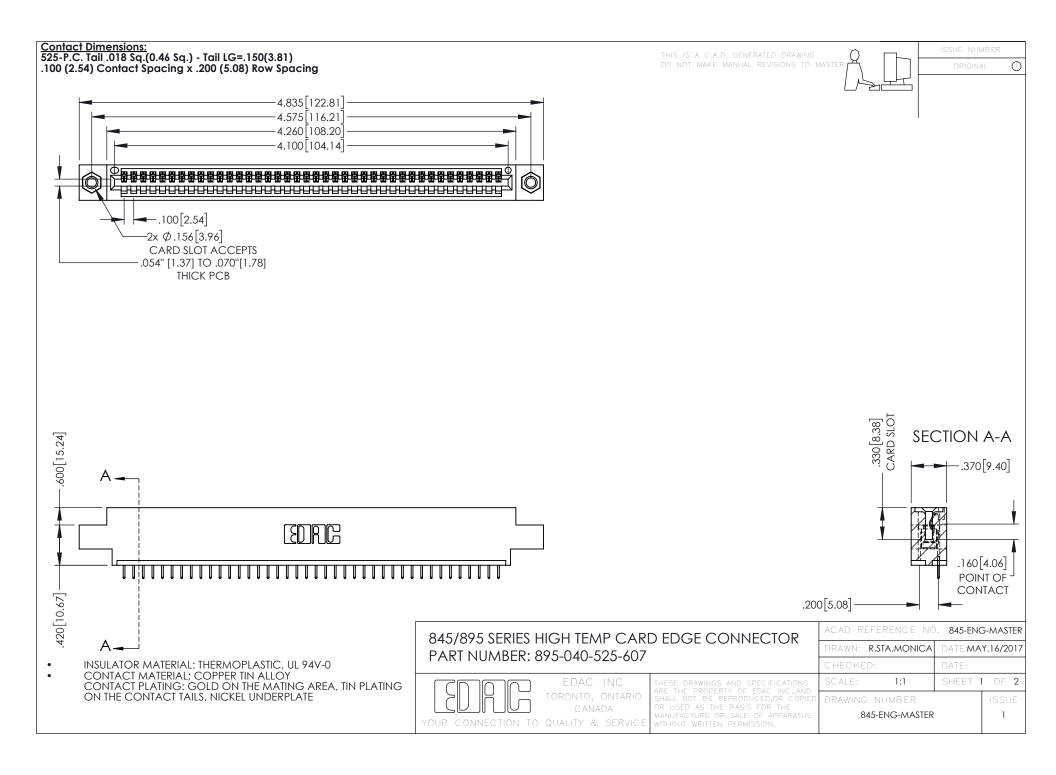

- INSULATOR MATERIAL: THERMOPLASTIC POLYESTER, UL 94V-0 DAP MATERIAL AVAILABLE UPON REQUEST
- CONTACT MATERIAL; COPPER ALLOY

**Contact Code 558** 

CONTACT PLATING: GOLD ON THE MATING AREA, TIN PLATING ON THE CONTACT TAILS, NICKEL UNDERPLATE

## 845/895 SERIES HIGH TEMP CARD EDGE CONNECTOR CONTACT CODE 555,556,558,559,560 DIMENSIONS

YOUR CONNECTION TO QUALITY & SERVICE

Contact Code 559

|   | ACAD REFERENCE NO   | . 845-ENG-MASTER |
|---|---------------------|------------------|
|   | DRAWN: R.STA.MONICA | DATE:MAY.16/2017 |
|   | CHECKED:            | DATE:            |
|   | SCALE: 1:1          | SHEET 2 OF 2     |
| D | DRAWING NUMBER      | ISSUE            |

Contact Code 560

845-ENG-MASTER