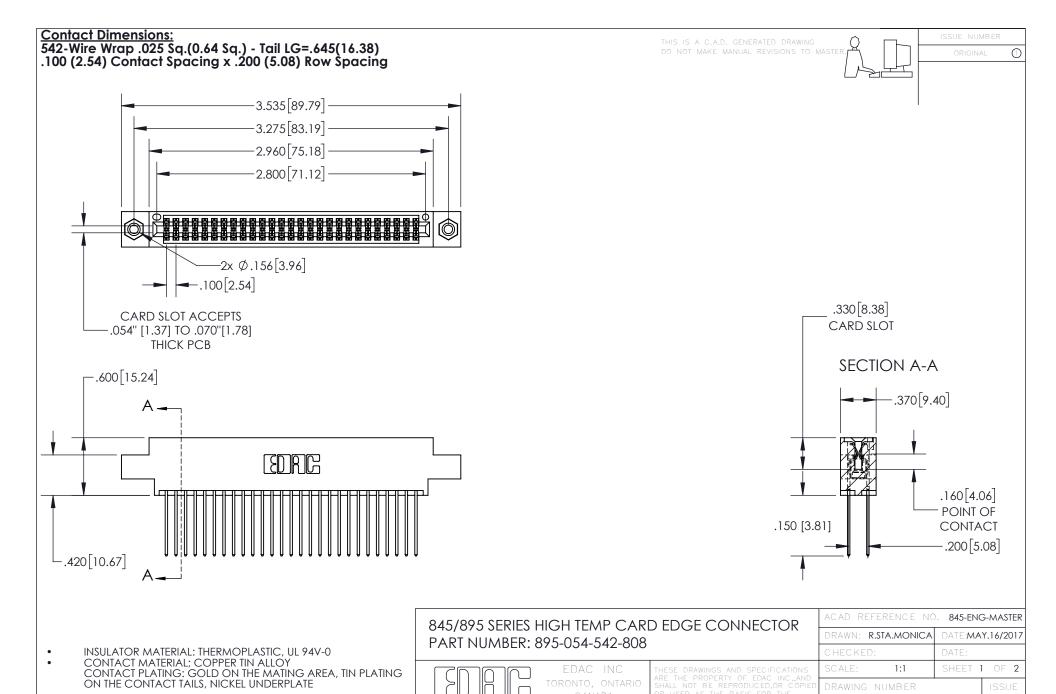

YOUR CONNECTION TO QUALITY & SERVICE

845-ENG-MASTER

- INSULATOR MATERIAL: THERMOPLASTIC POLYESTER, UL 94V-0 DAP MATERIAL AVAILABLE UPON REQUEST
- CONTACT MATERIAL; COPPER ALLOY

CONTACT PLATING: GOLD ON THE MATING AREA, TIN PLATING ON THE CONTACT TAILS, NICKEL UNDERPLATE

## 845/895 SERIES HIGH TEMP CARD EDGE CONNECTOR CONTACT CODE 555,556,558,559,560 DIMENSIONS

YOUR CONNECTION TO QUALITY & SERVICE

|   | ACAD REFERENCE NO   | . 845-ENG-MASTER |
|---|---------------------|------------------|
|   | DRAWN: R.STA.MONICA | DATE:MAY.16/2017 |
|   | CHECKED:            | DATE:            |
|   | SCALE: 1:1          | SHEET 2 OF 2     |
| D | DRAWING NUMBER      | ISSUE            |

845-ENG-MASTER