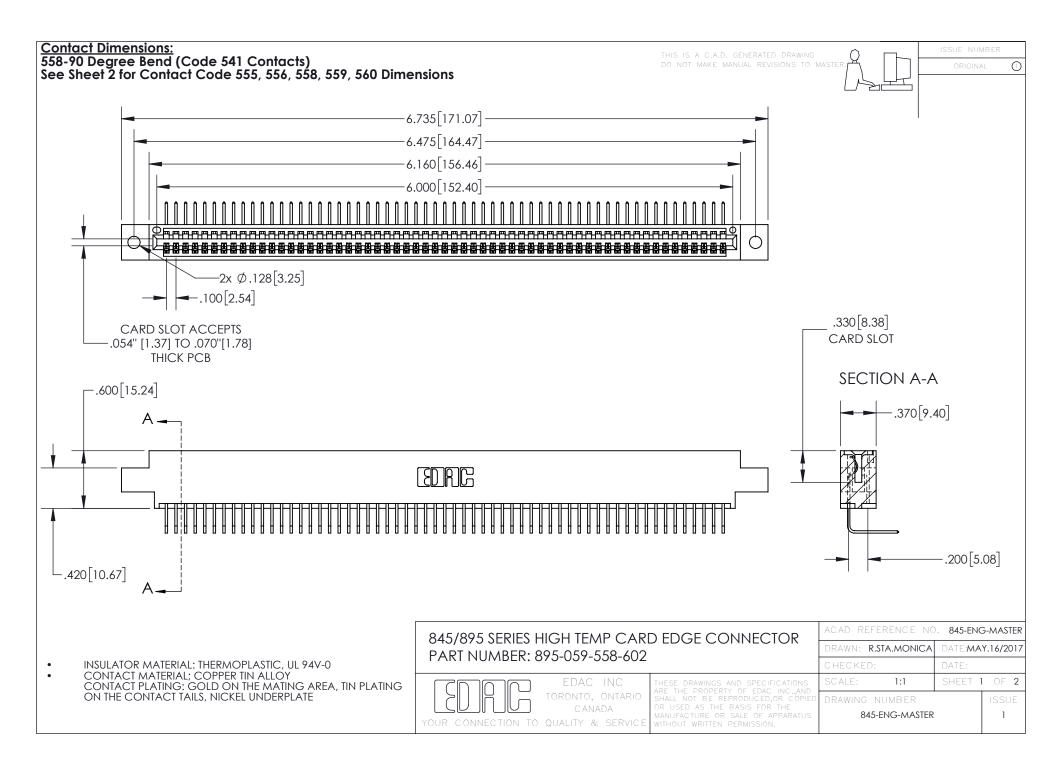

INSULATOR MATERIAL: THERMOPLASTIC POLYESTER, UL 94V-0 DAP MATERIAL AVAILABLE UPON REQUEST

**Contact Code 558** 

CONTACT MATERIAL; COPPER ALLOY CONTACT PLATING: GOLD ON THE MATING AREA, TIN PLATING ON THE CONTACT TAILS, NICKEL UNDERPLATE

## 845/895 SERIES HIGH TEMP CARD EDGE CONNECTOR CONTACT CODE 555,556,558,559,560 DIMENSIONS

YOUR CONNECTION TO QUALITY & SERVICE

Contact Code 559

|   | ACAD REFERENCE NO. 845-ENG-MASTER |                  |  |
|---|-----------------------------------|------------------|--|
|   | DRAWN: R.STA.MONICA               | DATE:MAY.16/2017 |  |
|   | CHECKED:                          | DATE:            |  |
|   | SCALE: 1:1                        | SHEET 2 OF 2     |  |
| D | DRAWING NUMBER                    | ISSUE            |  |

Contact Code 560