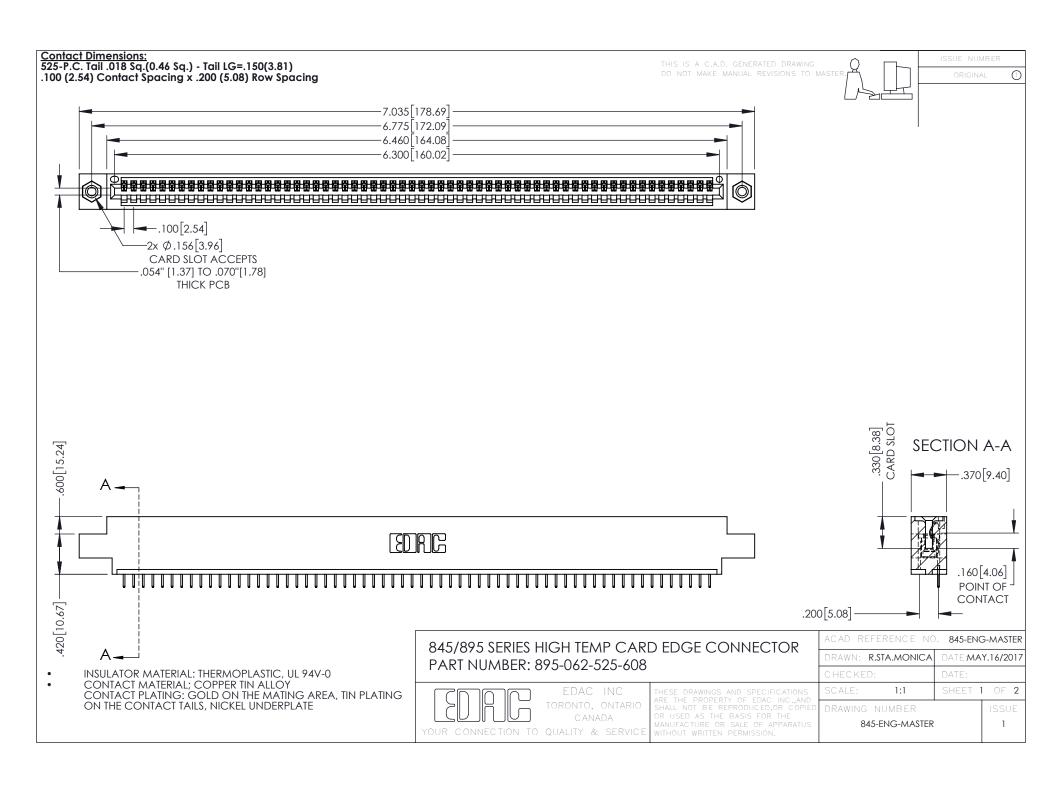

## 845/895 SERIES HIGH TEMP CARD EDGE CONNECTOR CONTACT CODE 555,556,558,559,560 DIMENSIONS

YOUR CONNECTION TO QUALITY & SERVICE

|   | ACAD REFERENCE NO. 845-ENG-MASTER |                  |
|---|-----------------------------------|------------------|
|   | DRAWN: R.STA.MONICA               | DATE:MAY.16/2017 |
|   | CHECKED:                          | DATE:            |
|   | SCALE: 1:1                        | SHEET 2 OF 2     |
| D | DRAWING NUMBER                    | ISSUE            |