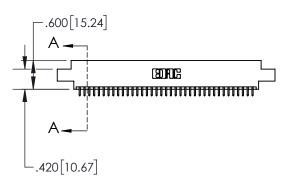

1

| .330[8.38]<br>CARD SLOT |                                   |  |  |  |
|-------------------------|-----------------------------------|--|--|--|
| -                       | 370[9.40]                         |  |  |  |
|                         | SECTION A-A                       |  |  |  |
| .150 3.8 1              | .160[4.06]<br>POINT OF<br>CONTACT |  |  |  |
| -                       | .200[5.08]                        |  |  |  |