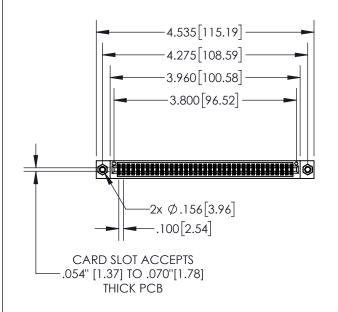

| 845/895 SERIES HIGH TEMP CARD EDGE CONNECTOR |
|----------------------------------------------|
| PART NUMBER: 895-074-521-807                 |

| ACAD REFERENCE NO. 845-ENG-MASTER |                  |  |
|-----------------------------------|------------------|--|
| DRAWN: R.STA.MONICA               | DATE:MAY.16/2017 |  |
| CHECKED:                          | DATE:            |  |
| SCALE: 1:2                        | SHEET 1 OF 2     |  |
| DRAWING NUMBER                    | ISSUE            |  |

## **Contact Dimensions:** 521-P.C. Tail .025 Sq.(0.64 Sq.) - Tail LG=.150(3.81) .100 (2.54) Contact Spacing x .200 (5.08) Row Spacing

- INSULATOR MATERIAL: THERMOPLASTIC, UL 94V-0
- CONTACT MATERIAL; COPPER TIN ALLOY CONTACT PLATING: GOLD ON THE MATING AREA, TIN PLATING ON THE CONTACT TAILS, NICKEL UNDERPLATE