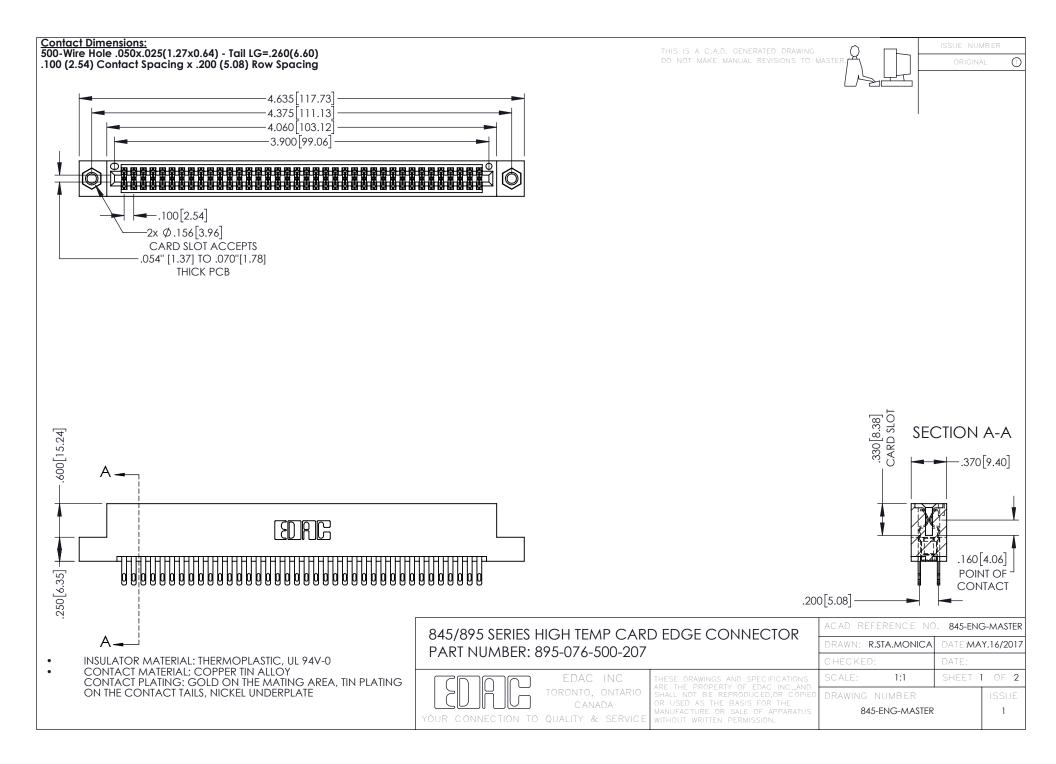

**Contact Code 558** Contact Code 559 Contact Code 560

- INSULATOR MATERIAL: THERMOPLASTIC POLYESTER, UL 94V-0 DAP MATERIAL AVAILABLE UPON REQUEST
- CONTACT MATERIAL; COPPER ALLOY

CONTACT PLATING: GOLD ON THE MATING AREA, TIN PLATING ON THE CONTACT TAILS, NICKEL UNDERPLATE

## 845/895 SERIES HIGH TEMP CARD EDGE CONNECTOR CONTACT CODE 555,556,558,559,560 DIMENSIONS

YOUR CONNECTION TO QUALITY & SERVICE

|   | ACAD REFERENCE NO. 845-ENG-MASTER |                  |
|---|-----------------------------------|------------------|
|   | DRAWN: R.STA.MONICA               | DATE:MAY.16/2017 |
|   | CHECKED:                          | DATE:            |
|   | SCALE: 1:1                        | SHEET 2 OF 2     |
| D | DRAWING NUMBER                    | ISSUE            |

845-ENG-MASTER