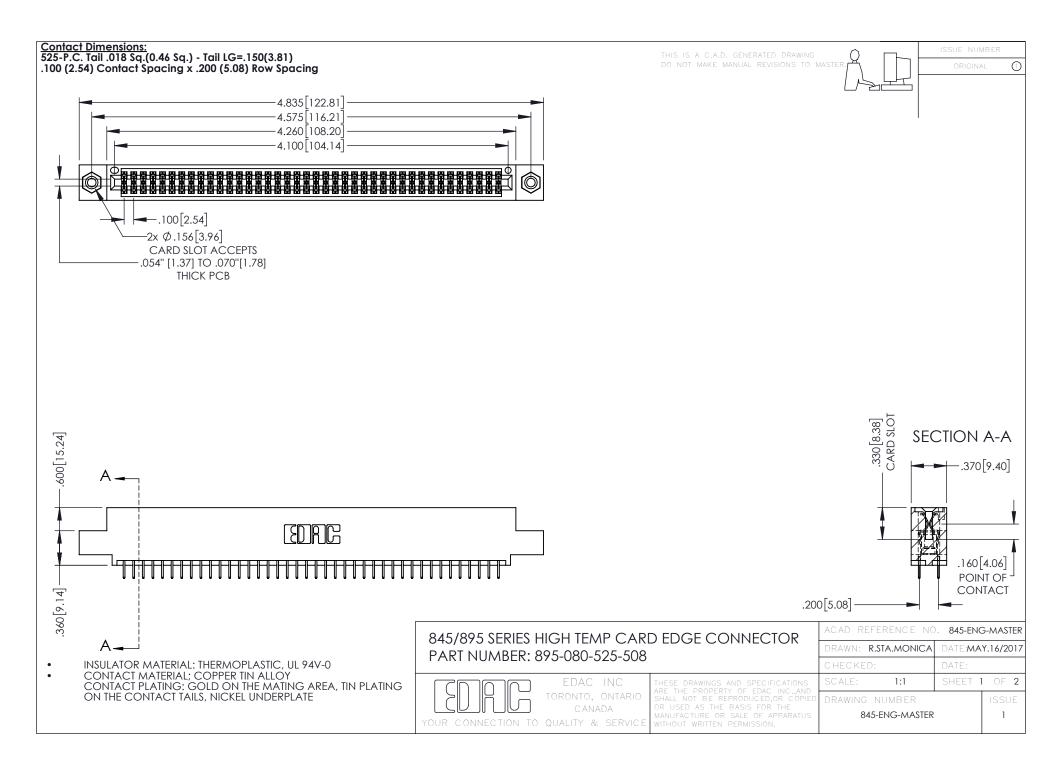

- INSULATOR MATERIAL: THERMOPLASTIC POLYESTER, UL 94V-0 DAP MATERIAL AVAILABLE UPON REQUEST
- CONTACT MATERIAL; COPPER ALLOY

**Contact Code 558** 

CONTACT PLATING: GOLD ON THE MATING AREA, TIN PLATING ON THE CONTACT TAILS, NICKEL UNDERPLATE

## 845/895 SERIES HIGH TEMP CARD EDGE CONNECTOR CONTACT CODE 555,556,558,559,560 DIMENSIONS

YOUR CONNECTION TO QUALITY & SERVICE

Contact Code 559

|   | ACAD REFERENCE NO   | . 845-ENG-MASTER |
|---|---------------------|------------------|
|   | DRAWN: R.STA.MONICA | DATE:MAY.16/2017 |
|   | CHECKED:            | DATE:            |
|   | SCALE: 1:1          | SHEET 2 OF 2     |
| D | DRAWING NUMBER      | ISSUE            |

Contact Code 560

845-ENG-MASTER