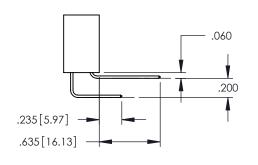

## **Contact Code 558**

## **Contact Code 559**

Contact Code 560

INSULATOR MATERIAL: THERMOPLASTIC POLYESTER, UL 94V-0 DAP MATERIAL AVAILABLE UPON REQUEST

CONTACT MATERIAL; COPPER ALLOY

CONTACT PLATING: GOLD ON THE MATING AREA, TIN PLATING ON THE CONTACT TAILS, NICKEL UNDERPLATE

845/895 SERIES HIGH TEMP CARD EDGE CONNECTOR CONTACT CODE 555,556,558,559,560 DIMENSIONS

YOUR CONNECTION TO QUALITY & SERVICE

|    | ACAD REFERENCE NO   | . 845-ENG-MASTER |
|----|---------------------|------------------|
|    | DRAWN: R.STA.MONICA | DATE:MAY.16/2017 |
|    | CHECKED:            | DATE:            |
| ED | SCALE: 1:1          | SHEET 2 OF 2     |
|    | DRAWING NUMBER      | ISSUE            |

845-ENG-MASTER