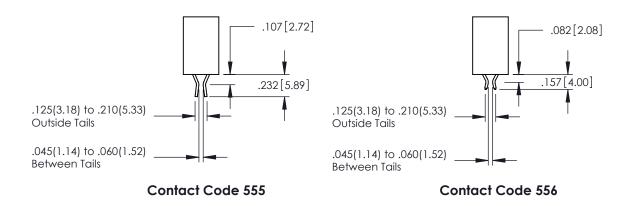

845/895 SERIES HIGH TEMP CARD EDGE CONNECTOR CONTACT CODE 555,556,558,559,560 DIMENSIONS

YOUR CONNECTION TO QUALITY & SERVICE

|    | ACAD REFERENCE NO   | . 845-ENG-MASTER |
|----|---------------------|------------------|
|    | DRAWN: R.STA.MONICA | DATE:MAY.16/2017 |
|    | CHECKED:            | DATE:            |
| ED | SCALE: 1:1          | SHEET 2 OF 2     |
|    | DRAWING NUMBER      | ISSUE            |