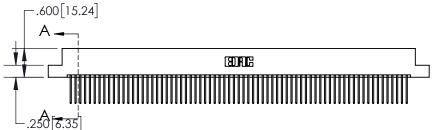

## 845/895 SERIES HIGH TEMP CARD EDGE CONNECTOR PART NUMBER: 895-142-540-204 INSULATOR MATERIAL: THERMOPLASTIC, UL 94V-0

CONTACT MATERIAL; COPPER TIN ALLOY
CONTACT PLATING: GOLD ON THE MATING AREA, TIN PLATING
ON THE CONTACT TAILS, NICKEL UNDERPLATE

YOUR CONNECTION TO QUALITY & SERVICE

| ACAD REFERENCE NO. 845-ENG-MASTER |                    |  |
|-----------------------------------|--------------------|--|
| DRAWN: R.STA.MONIC                | A DATE:MAY.16/2017 |  |
| CHECKED:                          | DATE:              |  |
| SCALE: 1:2                        | SHEET 1 OF 2       |  |
| DRAWING NUMBER                    | ISSUE              |  |