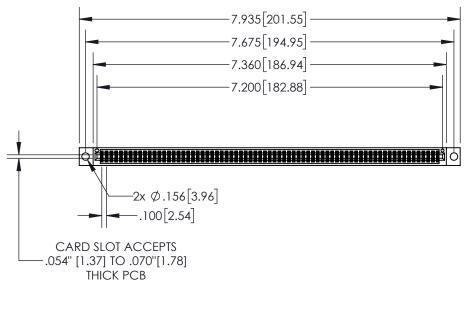

## 845/895 SERIES HIGH TEMP CARD EDGE CONNECTOR PART NUMBER: 895-142-540-204 INSULATOR MATERIAL: THERMOPLASTIC, UL 94V-0

CONTACT MATERIAL; COPPER TIN ALLOY
CONTACT PLATING: GOLD ON THE MATING AREA, TIN PLATING
ON THE CONTACT TAILS, NICKEL UNDERPLATE

YOUR CONNECTION TO QUALITY & SERVICE

| ACAD REFERENCE NO. 845-ENG-MASTER |                    |  |
|-----------------------------------|--------------------|--|
| DRAWN: R.STA.MONIC                | A DATE:MAY.16/2017 |  |
| CHECKED:                          | DATE:              |  |
| SCALE: 1:2                        | SHEET 1 OF 2       |  |
| DRAWING NUMBER                    | ISSUE              |  |