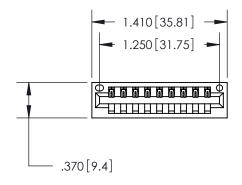

<u>Contact Dimensions:</u> 540-Wire Wrap .025 Sq. (0.64 Sq.) - Tail LG. =.560 (14.22) .125 (3.18) Contact Spacing x .250 (6.35) Row Spacing

THIS IS A C.A.D. GENERATED DRAWING DO NOT MAKE MANUAL REVISIONS TO MASTER.

ACAD REFERENCE NO.

Card Slot Accepts

846/896 SERIES HIGH TEMP CARD EDGE CONNECTOR PART NUMBER: 896-009-540-101

**EDAC INC** TORONTO, ONTARIO CANADA

THESE DRAWINGS AND SPECIFICATIONS ARE THE PROPERTY OF EDAC INC., AND SHALL NOT BE REPRODUCED, OR COPIED OR USED AS THE BASIS FOR THE MANUFACTURE OR SALE OF APPARATUS WITHOUT WRITTEN PERMISSION.