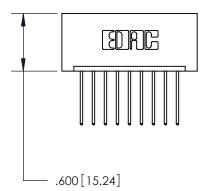

ACAD REFERENCE NO.

Card Slot Accepts

846/896 SERIES HIGH TEMP CARD EDGE CONNECTOR PART NUMBER: 896-009-540-101

**EDAC INC** TORONTO, ONTARIO CANADA

THESE DRAWINGS AND SPECIFICATIONS ARE THE PROPERTY OF EDAC INC., AND SHALL NOT BE REPRODUCED, OR COPIED OR USED AS THE BASIS FOR THE MANUFACTURE OR SALE OF APPARATUS WITHOUT WRITTEN PERMISSION.