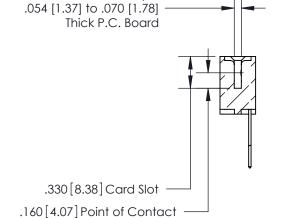

ACAD REFERENCE NO.

Card Slot Accepts

846/896 SERIES HIGH TEMP CARD EDGE CONNECTOR PART NUMBER: 896-009-540-101

**EDAC INC** TORONTO, ONTARIO CANADA

THESE DRAWINGS AND SPECIFICATIONS ARE THE PROPERTY OF EDAC INC., AND SHALL NOT BE REPRODUCED, OR COPIED OR USED AS THE BASIS FOR THE MANUFACTURE OR SALE OF APPARATUS WITHOUT WRITTEN PERMISSION.