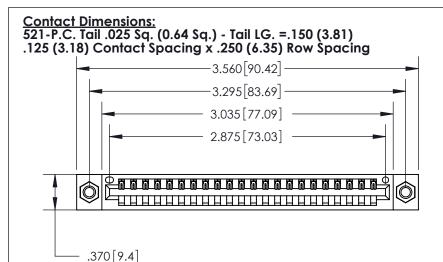

THIS IS A C.A.D. GENERATED DRAWING DO NOT MAKE MANUAL REVISIONS TO MASTER.

ISSUE NUMBER

ORIGINAL

Card Slot Accepts .054 [1.37] to .070 [1.78] Thick P.C. Board .330 [8.38] Card Slot .160 [4.07] Point of Contact -

INSULATOR MATERIAL: THERMOPLASTIC POLYESTER, UL 94V-0 CONTACT MATERIAL; COPPER, NICKEL, TIN ALLOY CA-725

CONTACT PLATING: GOLD ON THE MATING AREA, TIN-LEAD ON THE CONTACT TAILS, NICKEL UNDERPLATE

## 846/896 SERIES HIGH TEMP CARD EDGE CONNECTOR PART NUMBER: 896-022-521-107

YOUR CONNECTION TO QUALITY & SERVICE

**EDAC INC** TORONTO, ONTARIO CANADA

THESE DRAWINGS AND SPECIFICATIONS ARE THE PROPERTY OF EDAC INC.,AND SHALL NOT BE REPRODUCED, OR COPIED OR USED AS THE BASIS FOR THE MANUFACTURE OR SALE OF APPARATUS WITHOUT WRITTEN PERMISSION.

| ACAD REFERENCE NO. | 846-ENG-MASTER   |
|--------------------|------------------|
| DRAWN: J.LEE       | DATE: APR. 22/09 |
| CHECKED:           | DATE:            |
| SCALE: 1:1         | SHEET 1 OF 2     |
| DRAWING NUMBER     | ISSUE            |
| 846-ENG-MASTER     | 1                |