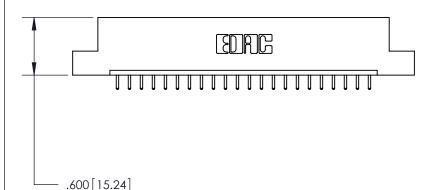

THIS IS A C.A.D. GENERATED DRAWING DO NOT MAKE MANUAL REVISIONS TO MASTER.

ISSUE NUMBER

.165[4.19]

.375 [9.54]

ORIGINAL

1

.060 [1.52] .125(3.18) to .210(5.33) **Outside Tails** .125(3.18) to .210(5.33) **Outside Tails** 

**Contact Code 560** 

INSULATOR MATERIAL: THERMOPLASTIC POLYESTER, UL 94V-0 CONTACT MATERIAL; COPPER, NICKEL, TIN ALLOY CA-725 CONTACT PLATING: GOLD ON THE MATING AREA, TIN-LEAD ON THE CONTACT TAILS, NICKEL UNDERPLATE

**Contact Code 558** 

## 846/896 SERIES HIGH TEMP CARD EDGE CONNECTOR CONTACT CODE 555,556,558,559,560 DIMENSIONS

.150 [3.81]

YOUR CONNECTION TO QUALITY & SERVICE

**Contact Code 559** 

**EDAC INC** TORONTO, ONTARIO CANADA

THESE DRAWINGS AND SPECIFICATIONS ARE THE PROPERTY OF EDAC INC.,AND SHALL NOT BE REPRODUCED, OR COPIED OR USED AS THE BASIS FOR THE MANUFACTURE OR SALE OF APPARATUS WITHOUT WRITTEN PERMISSION.

| ACAD REFERENCE NO. | 846-ENG-MASTER   |
|--------------------|------------------|
| DRAWN: J.LEE       | DATE: APR. 22/09 |
| CHECKED:           | DATE:            |
| SCALE: 1:1         | SHEET 2 OF 2     |
| DRAWING NUMBER     | ISSUE            |
| 846-ENG-MASTER     | 1                |