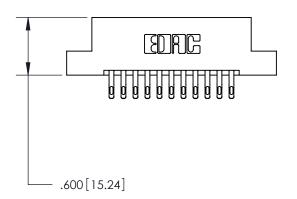

YOUR CONNECTION TO QUALITY & SERVICE

**EDAC INC** TORONTO, ONTARIO CANADA

PART NUMBER: 896-022-555-202

846/896 SERIES HIGH TEMP CARD EDGE CONNECTOR

THESE DRAWINGS AND SPECIFICATIONS ARE THE PROPERTY OF EDAC INC.,AND SHALL NOT BE REPRODUCED, OR COPIED OR USED AS THE BASIS FOR THE MANUFACTURE OR SALE OF APPARATUS WITHOUT WRITTEN PERMISSION.