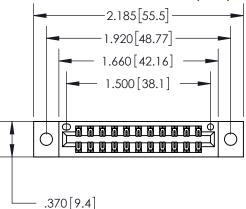

YOUR CONNECTION TO QUALITY & SERVICE

**EDAC INC** TORONTO, ONTARIO CANADA

PART NUMBER: 896-022-555-202

846/896 SERIES HIGH TEMP CARD EDGE CONNECTOR

THESE DRAWINGS AND SPECIFICATIONS ARE THE PROPERTY OF EDAC INC.,AND SHALL NOT BE REPRODUCED, OR COPIED OR USED AS THE BASIS FOR THE MANUFACTURE OR SALE OF APPARATUS WITHOUT WRITTEN PERMISSION.