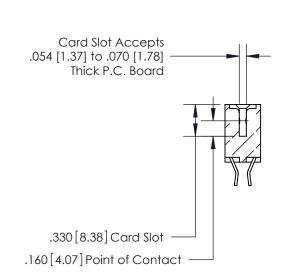

**Contact Dimensions:** 555-Extender Board Bend (Code 500 Contacts)
See Sheet 2 for Contact Code 555, 556, 558, 559, 560 Dimensions

- INSULATOR MATERIAL: THERMOPLASTIC POLYESTER, UL 94V-0 CONTACT MATERIAL; COPPER, NICKEL, TIN ALLOY CA-725
- CONTACT PLATING: GOLD ON THE MATING AREA, TIN-LEAD ON THE CONTACT TAILS, NICKEL UNDERPLATE

**Contact Code 560** 

INSULATOR MATERIAL: THERMOPLASTIC POLYESTER, UL 94V-0 CONTACT MATERIAL; COPPER, NICKEL, TIN ALLOY CA-725 CONTACT PLATING: GOLD ON THE MATING AREA, TIN-LEAD ON THE CONTACT TAILS, NICKEL UNDERPLATE

**Contact Code 558** 

## 846/896 SERIES HIGH TEMP CARD EDGE CONNECTOR CONTACT CODE 555,556,558,559,560 DIMENSIONS

.150 [3.81]

YOUR CONNECTION TO QUALITY & SERVICE

**Contact Code 559** 

**EDAC INC** TORONTO, ONTARIO CANADA

THESE DRAWINGS AND SPECIFICATIONS ARE THE PROPERTY OF EDAC INC.,AND SHALL NOT BE REPRODUCED, OR COPIED OR USED AS THE BASIS FOR THE MANUFACTURE OR SALE OF APPARATUS WITHOUT WRITTEN PERMISSION.