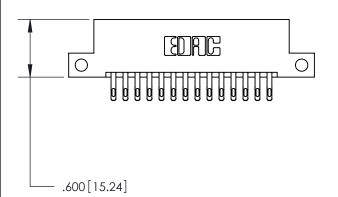

<u>Contact Dimensions:</u> 555-Extender Board Bend (Code 500 Contacts) See Sheet 2 for Contact Code 555, 556, 558, 559, 560 Dimensions

- .370[9.4]

INSULATOR MATERIAL: THERMOPLASTIC POLYESTER, UL 94V-0 CONTACT MATERIAL; COPPER, NICKEL, TIN ALLOY CA-725

CONTACT PLATING: GOLD ON THE MATING AREA, TIN-LEAD ON THE CONTACT TAILS, NICKEL UNDERPLATE

**EDAC INC** TORONTO, ONTARIO CANADA YOUR CONNECTION TO QUALITY & SERVICE

PART NUMBER: 896-028-555-212

846/896 SERIES HIGH TEMP CARD EDGE CONNECTOR