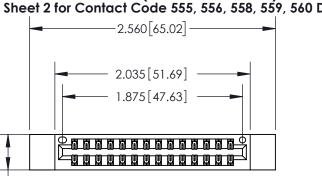

## 846/896 SERIES HIGH TEMP CARD EDGE CONNECTOR CONTACT CODE 555,556,558,559,560 DIMENSIONS

.150 [3.81]

YOUR CONNECTION TO QUALITY & SERVICE

**Contact Code 559** 

**EDAC INC** TORONTO, ONTARIO CANADA

THESE DRAWINGS AND SPECIFICATIONS ARE THE PROPERTY OF EDAC INC.,AND SHALL NOT BE REPRODUCED, OR COPIED OR USED AS THE BASIS FOR THE MANUFACTURE OR SALE OF APPARATUS WITHOUT WRITTEN PERMISSION.