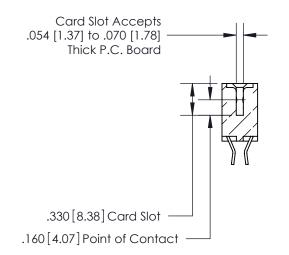

<u>Contact Dimensions:</u> 555-Extender Board Bend (Code 500 Contacts) See Sheet 2 for Contact Code 555, 556, 558, 559, 560 Dimensions

- .370[9.4]

INSULATOR MATERIAL: THERMOPLASTIC POLYESTER, UL 94V-0 CONTACT MATERIAL; COPPER, NICKEL, TIN ALLOY CA-725